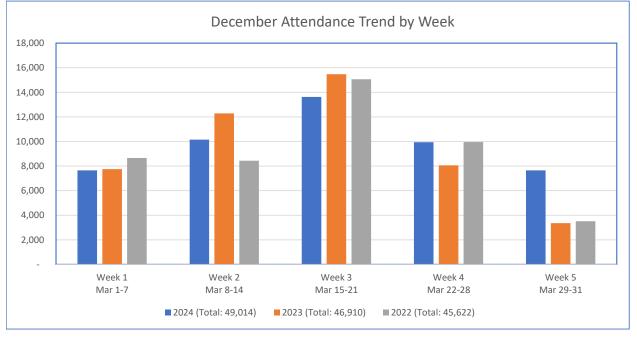

### **Central Florida Zoo Update**

Richard Glover, CEO, Central Florida Zoo

- In 2023, attendance was over 400,000 for 3<sup>rd</sup> year in a row,
- Asian Lantern Festival: 94,252 tickets sold over 42 ticketed nights.
- Upcoming Events Indigo Bluegrass BBQ Hippity Hop Brews Around the Zoo