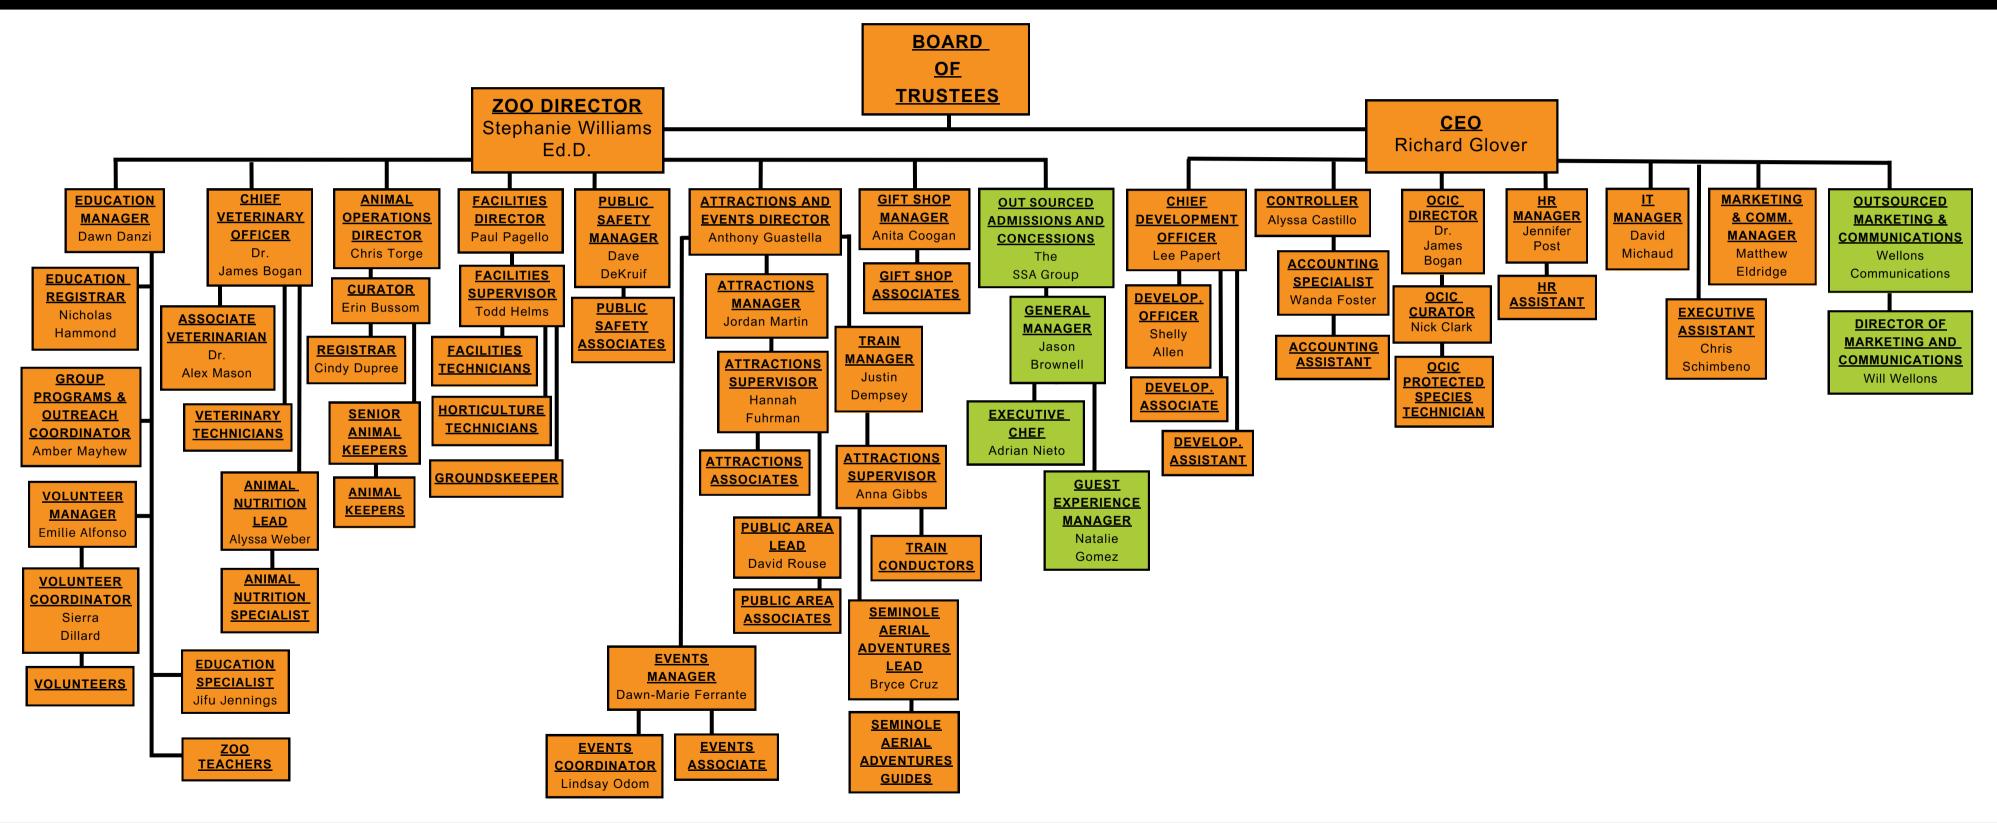

### **Central Florida Zoo Update**

Richard Glover, CEO, Central Florida Zoo

- In 2023, attendance was over 400,000 for 3<sup>rd</sup> year in a row,
- Asian Lantern Festival: 94,252 tickets sold over 42 ticketed nights.
- Upcoming Events Indigo Bluegrass BBQ Hippity Hop Brews Around the Zoo