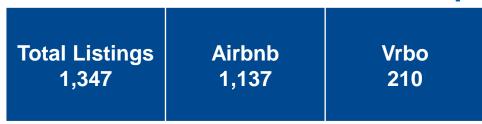

| 1.5    | 1.7    | 2.3    | 2.7    |
| RevPAR (\$)              | 81.79  | 104.83 | 100.83 | 80.90  | 70.49  | 69.29  | 67.95  | 60.78 | 61.28  | 72.00  | 71.19  | 68.91  |
| RevPAR Percent Change    | -7.7   | -0.2   | -3.3   | -1.3   | -0.6   | 3.5    | 1.6    | 4.5   | -0.8   | 3.2    | 3.2    | 1.1    |

Source: STR Quarterly Forecast Report





## Vacation Rental Report

| Month<br>2023/24 | Occupancy<br>(%) | ADR<br>(\$) | Rev PAR<br>(\$) |
|------------------|------------------|-------------|-----------------|
| December         | 30%              | \$157       | \$46            |
| January          | 28%              | \$153       | \$42            |
| February         | 32%              | \$163       | \$52            |

Source: KeyData Dashboard





### Vacation Rental Map





Source: KeyData Dashboard





## Downs & St. Germain (DSG) Report

| Month<br>2023/24 | Visitors | Room Nights | Direct<br>Expenditures |
|------------------|----------|-------------|------------------------|
| December         | 184,000  | 110,200     | \$55,151,300           |
| January          | 201,300  | 117,000     | \$66,600,900           |
| February         | 207,200  | 120,400     | \$68,502,800           |

Source: DSG Monthly Visitor Dashboard (based on 2022/23 Visitor Study)





## **Fiscal Year Comparison**

| FY '22/'23 Actuals |             |       |          |             |              |  |  |  |
|--------------------|-------------|-------|----------|-------------|--------------|--|--|--|
| Location           | # of Events | Teams | Visitors | Room Nights | Eco Imp