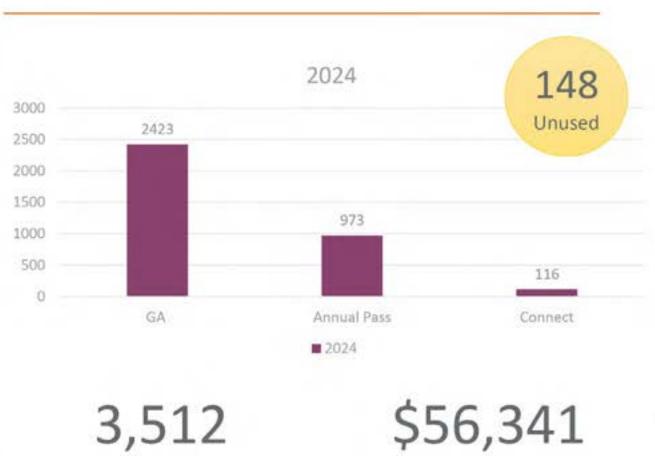

| \$2.58           |
|                    | Donation                              | \$64,515                 | 1%        |                  | \$96,162                 | 1%        |                  | (\$31,647)            | 33%                   |                  |
|                    | Education                             | \$300,422                | 4%        |                  | \$275,980                | 4%        |                  | \$24,442              | 9%                    |                  |
| irand Total        |                                       | \$7,882,133              | -         |                  | \$7,380,415              |           |                  | \$501,718             |                       |                  |

47



# HIPPITY HOP ADVENTURE 2024



Total Sold

Total Revenue

# SUNSET AT THE ZOO

#### **CELEBRATING THE CULTURES OF OUR COMMUNITIES**

5 P.M. TO SUNSET **4TH FRIDAY** MAY - SEPT.

AUG. 23



JUNE 28

Black & African American Heritage

26

**SEPT. 27** 

Native American & Alaska Native Heritage Hispanic Heritage





Upcoming **Events** 

# **Facilities and Animal Projects**

- Boardwalk and Sidewalk Renovations
- Amur Leopard Habitat Expansion
- Security Upgrades
  - Installed over 100 cameras throughout the zoo
  - Installed keyless entry in all non-animal areas
- Installed pathway lights on the renovated Graze and Swirl decks.
- New giraffe shade sail
- New Rhino viewing deck
- Opened Eagle's Nest Concession area
- New updates to the butterfly garden
- Renovated the Bald Eagle habitat



# **Upcoming Projects**

- Edu