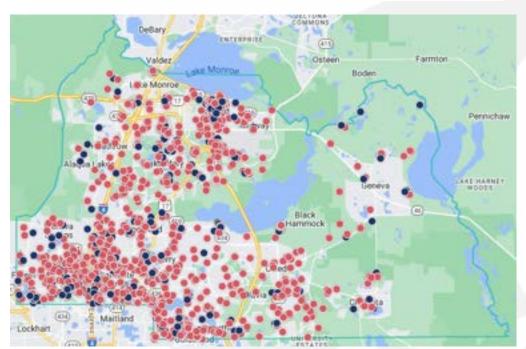

| 1.5    | 1.7    | 2.3    | 2.7    |
| RevPAR (\$)              | 81.79  | 104.83 | 100.83 | 80.90  | 70.49  | 69.29  | 67.95  | 60.78 | 61.28  | 72.00  | 71.19  | 68.91  |
| RevPAR Percent Change    | -7.7   | -0.2   | -3.3   | -1.3   | -0.6   | 3.5    | 1.6    | 4.5   | -0.8   | 3.2    | 3.2    | 1.1    |

Source: STR Quarterly Forecast Report





## Vacation Rental Report

| Month<br>2023/24 | Occupancy<br>(%) | ADR<br>(\$) | Rev PAR<br>(\$) |
|------------------|------------------|-------------|-----------------|
| December         | 30%              | \$157       | \$46            |
| January          | 28%              | \$153       | \$42            |
| February         | 32%              | \$163       | \$52            |

Source: KeyData Dashboard





### Vacation Rental Map





Source: KeyData Dashboard





## Downs & St. Germain (DSG) Report

| Month<br>2023/24 | Visitors | Room Nights | Direct<br>Expenditures |
|------------------|----------|-------------|------------------------|
| December         | 184,000  | 110,200     | \$55,151,300           |
| January          | 201,300  | 117,000     | \$66,600,900           |
| February         | 207,200  | 120,400     | \$68,502,800           |

Source: DSG Monthly Visitor Dashboard (based on 2022/23 Visitor Study)





## **Fiscal Year Comparison**

| FY '22/'23 Actuals |             |       |          |             |              |  |  |  |
|--------------------|-------------|-------|----------|-------------|--------------|--|--|--|
| Location           | # of Events | Teams | Visitors | Room Nights | Eco Impac