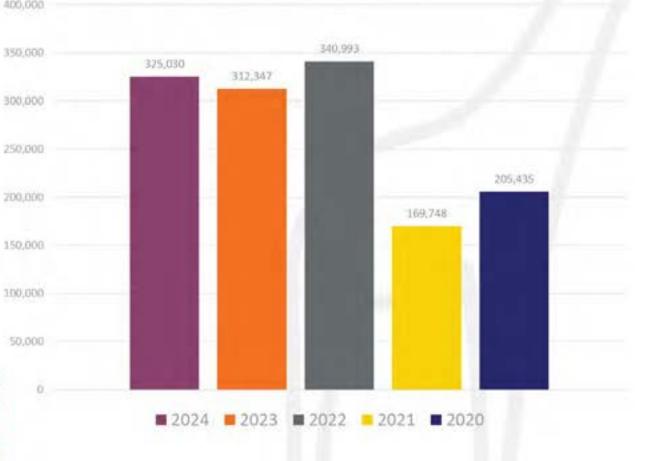

### **Central Florida Zoo Update**

Richard Glover, CEO, Central Florida Zoo

- In 2023, attendance was over 400,000 for 3<sup>rd</sup> year in a row,
- Asian Lantern Festival: 94,252 tickets sold over 42 ticketed nights.
- Upcoming Events Indigo Bluegrass BBQ Hippity Hop Brews Around the Zoo