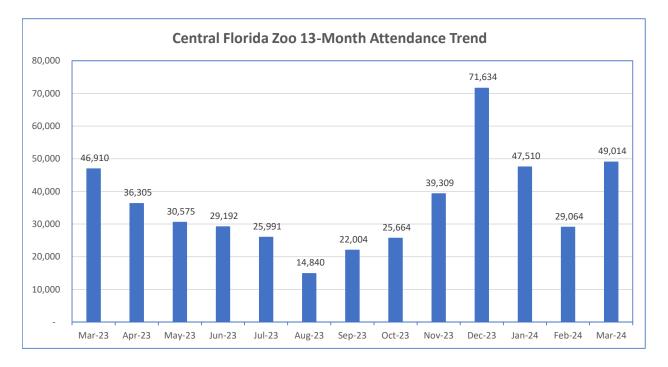

### **Central Florida Zoo Update**

Richard Glover, CEO, Central Florida Zoo

- In 2023, attendance was over 400,000 for 3<sup>rd</sup> year in a row,
- Asian Lantern Festival: 94,252 tickets sold over 42 ticketed nights.
- Upcoming Events Indigo Bluegrass BBQ Hippity Hop Brews Around the Zoo