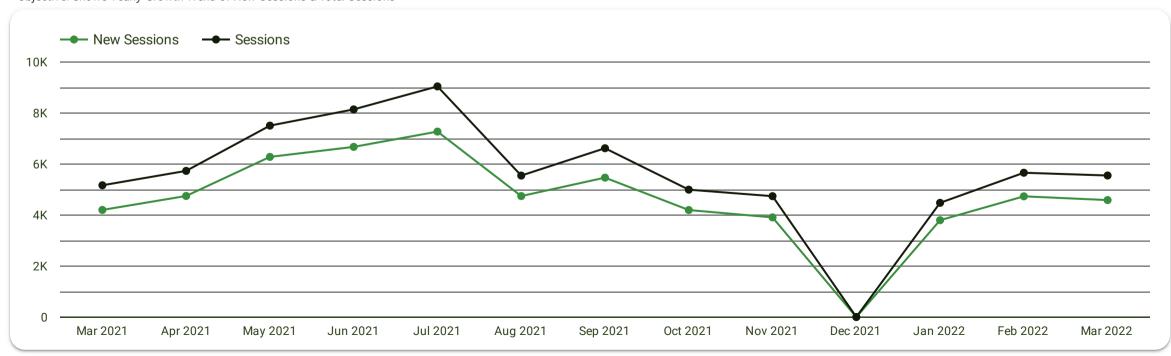

### Seminole County, Florida TOURIST DEVELOPMENT TAX Fiscal Year 2021/22 Revenue Report

|                        |                      |                      |                      | ніѕто                | RY                   |                      |                      |                      | CURRENT FISCAL YEAR |            | COMPARISON           |                                  |                      |  |
|------------------------|----------------------|----------------------|----------------------|----------------------|----------------------|----------------------|----------------------|----------------------|---------------------|------------|----------------------|----------------------------------|----------------------|--|
|                        | FY 2013/14           | FY 2014/15           | FY 2015/16           | FY 2016/17           | FY 2017/18           | FY 2018/19           | FY 2019/20           | FY 2020/21           |                     | FY 2021/22 |                      | FY 21/22 vs                      | FY 21/22 vs FY 20/21 |  |
| Monthly<br>Collections | Total<br>Collections | Original<br>3 Cents | 2 Cents    | Total<br>Collections | Month Ove<br>YTD Ov<br>Change In | er YTD               |  |
| October                | 304,877              | 345,553              | 300,862              | 428,948              | 421,671              | 434,438              | 426,810              | 274,906              | 79,480              | 52,987     | 132,466              | (142,439)                        | -51.8%               |  |
| November               | 299,750              | 326,885              | 393,635              | 436,732              | 524,762              | 436,992              | 550,273              | 244,092              | 449,678             | 299,785    | 749,463              | 505,371                          | 207.0%               |  |
| December               | 318,536              | 369,173              | 392,605              | 396,424              | 472,255              | 476,548              | 482,643              | 201,297              | 284,316             | 189,544    | 473,861              | 272,564                          | 135.4%               |  |
| January                | 360,507              | 408,691              | 433,835              | 456,915              | 567,724              | 555,919              | 548,293              | 320,404              | 320,637             | 213,758    | 534,395              | 213,991                          | 66.8%                |  |
| February               | 429,247              | 483,661              | 516,610              | 497,136              | 558,093              | 569,125              | 585,371              | 338,387              | 350,349             | 233,566    | 583,915              | 245,527                          | 72.6%                |  |
| March                  | 462,593              | 509,149              | 552,988              | 572,832              | 625,272              | 654,013              | 324,781              | 393,366              |                     |            |                      |                                  |                      |  |
| April                  | 364,161              | 404,355              | 407,783              | 461,492              | 497,187              | 520,483              | 197,530              | 405,926              |                     |            |                      | İ                                |                      |  |
| May                    | 320,090              | 401,954              | 395,282              | 432,965              | 440,873              | 462,655              | 145,826              | 406,821              |                     |            |                      |                                  |                      |  |
| June                   | 325,397              | 382,227              | 395,373              | 399,489              | 467,655              | 474,337              | 232,610              | 507,262              |                     |            |                      |                                  |                      |  |
| July                   | 316,960              | 375,695              | 370,960              | 383,585              | 444,707              | 483,878              | 257,661              | 541,239              |                     |            |                      | İ                                |                      |  |
| August                 | 300,955              | 324,474              | 339,798              | 333,761              | 391,058              | 401,322              | 230,144              | 397,999              |                     |            |                      |                                  |                      |  |
| September              | 271,010              | 313,288              | 343,950              | 475,615              | 386,395              | 373,474              | 231,559              | 359,119              |                     |            |                      |                                  |                      |  |
| Total                  | 4,074,084            | 4,645,106            | 4,843,681            | 5,275,894            | 5,797,652            | 5,843,184            | 4,213,500            | 4,390,817            | 1,484,460           | 989,640    | 2,474,100            | 1,095,015                        | 65.0%                |  |
|                        | 11.40%               | 14.02%               | 4.27%                | 8.92%                | 9.89%                | 0.79%                | -27.89%              | 4.21%                | Budgeted Re         | venue      |                      |                                  |                      |  |
|                        | % Chg from           | 2,400,000           | 1,600,000  | 4,000,000            |                                  |                      |  |
|                        | Prior Year           |                     |            |                      |                                  |                      |  |
|                        |                      | -                    |                      | -                    |                      | -                    |                      | -                    | Estimated R         | evenue     |                      |                                  |                      |  |
|                        |                      |                      |                      |                      |                      |                      |                      |                      | 3,014,571           | 2,009,714  | 5,024,285            |                                  |                      |  |
|                        |                      |                      |                      |                      |                      |                      |                      |                      | % Change F          | rom PY     | 14.43%               |                                  |                      |  |

# **TDT Update**

| CURRE                               | NT FISCAL                               | YEAR                 | COMPARISON                                               |                  |  |  |
|-------------------------------------|-----------------------------------------|----------------------|----------------------------------------------------------|------------------|--|--|
| - 3                                 | FY 2021/22                              |                      | FY 21/22 vs                                              | FY 20/21         |  |  |
| Original<br>3 Cents                 | 2 Cents                                 | Total<br>Collections | Month Over Month<br>YTD Over YTD<br>Change In Collection |                  |  |  |
| 79,480<br>449,678                   | 52,987<br>299,785                       | 132,466<br>749,463   | (142,439)<br>505,371                                     | -51.8%<br>207.0% |  |  |
| 284,316                             | 189,544                                 | 473,861              | 272,564                                                  | 135.4%           |  |  |
| 320,637                             | 213,758                                 | 534,395              | 213,991                                                  | 66.8%            |  |  |
| 350,349                             | 233,566                                 | 583,915              | 245,527                                                  | 72.6%            |  |  |
|                                     |                                         |                      |                                                          |                  |  |  |
| 1,484,460                           | 989,640                                 | 2,474,100            | 1,095,015                                                | 65.0%            |  |  |
| udgeted Re<br>2,400,000             | 1,600,000                               | 4,000,000            |                                                          |                  |  |  |
|                                     | 400000000000000000000000000000000000000 | 361-366-8            |                                                          |                  |  |  |
| stimated R<br>3,014,571<br>Change F | 2,009,714                               | 5,024,285<br>14.43%  |                                                          |                  |  |  |