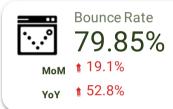

| 80.23%             | 00:01:00     |
| 4. | seminolecountyfl.gov / referral | 176            | 25.7% 🛊     | 203      | 45.32%             | 00:02:08     |
| 5. | lonely-planet / display         | 167            | 16,600.0% 🛊 | 167      | 100%               | 00:00:00     |

## **Traffic by Device: Total Sessions**

Objective: Comparison of Traffic by Device





# Google Analytics Insights

#### **Website Score Cards: Site Traffic Metrics**

Objective: Increase Traffic Metrics to gain more visitors to



website

Sessions

9,820

мом 15.0%

YoY ₹-22.9%



**YoY 1** 0.9%



New Users **8,706** 

MoM **1** 14.4% **1** 14.4% **1** -22.1%



### **Website Score Cards: Site Engagement Metrics**

Objective: Increase Engagement Metrics to deliver a better user experience to website visitors









### **Top Traffic Metrics: 12-Month Running Trend**

Objective: Shows Yearly Growth Trend of New Sessions & Total Sessions







## **Top Landing Pages: Traffic and Engagement Metrics**Objective: Increase Sessions, Pages/Session and Session Duration while lowering Bounce Rates

| Landing Page                                                  | New Users ▼ | % Δ         | Sessions | <b>Bounce Rate</b> | Pages / Session | <b>Avg. Session Duration</b> |
|---------------------------------------------------------------|-------------|-------------|----------|--------------------|-----------------|------------------------------|
| /things-to-do/nature-and-outdoors/default.aspx                | 2,224       | 485.3% 1    | 2,415    | 78.72%             | 1.43            | 00:00:44