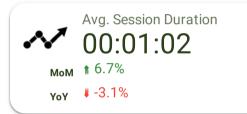

### **Occupancy Update**

Gui Cunha - Administrator

- October, November, December analysis
- Comp Set analysis
- Vacation Rental Key Data Report

# Vacation Rental Key Data Report

| Month<br>2022 | Occupancy<br>(%) | ADR<br>(\$) | Rev PAR<br>(\$) |
|---------------|------------------|-------------|-----------------|
| January       | 43%              | \$122       | \$52            |
| February      | 45%              | \$123       | \$56            |
| March         | 52%              | \$128       | \$67            |