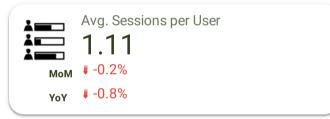

.23%             | 00:01:00     |
| 4. | seminolecountyfl.gov / referral | 176            | 25.7% 🛊     | 203      | 45.32%             | 00:02:08     |
| 5. | lonely-planet / display         | 167            | 16,600.0% 🛊 | 167      | 100%               | 00:00:00     |

## **Traffic by Device: Total Sessions**

Objective: Comparison of Traffic by Device





# Google Analytics Insights

#### **Website Score Cards: Site Traffic Metrics**

Objective: Increase Traffic Metrics to gain more visitors to



website

Sessions

9,820

мом 15.0%

YoY ₹-22.9%



**YoY 1** 0.9%



New Users **8,706** 

MoM **1** 14.4% **1** 14.4% **1** -22.1%



### **Website Score Cards: Site Engagement Metrics**

Objective: Increase Engagement Metrics to deliver a better user experience to website visitors









### **Top Traffic Metrics: 12-Month Running Trend**

Objective: Shows Yearly Growth Trend of New Sessions & Total Sessions







## **Top Landing Pages: Traffic and Engagement Metrics**Objective: Increase Sessions, Pages/Session and Session Duration while lowering Bounce Rates

| Landing Page                                                  | New Users ▼ | % Δ         | Sessions | <b>Bounce Rate</b> | Pages / Session | <b>Avg. Session Duration</b> |
|---------------------------------------------------------------|-------------|-------------|----------|--------------------|-----------------|------------------------------|
| /things-to-do/nature-and-outdoors/default.aspx                | 2,224       | 485.3% 1    | 2,415    | 78.72%             | 1.43            | 00:00:44