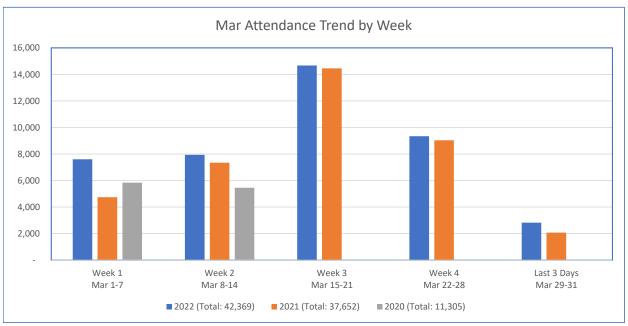

### **Central Florida Zoo Update**

Dino Ferri - CEO

- 13 month attendance trend
- Fiscal Year to Date Attendance
- Fiscal Year to Date Revenue
- Asian Lantern Festival analysis