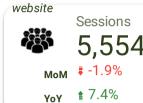

---------|----------|--------------------|--------------|
| 1. | google / organic  | 2,117          | 13.7% 🛊  | 2,628    | 61.53%             | 00:01:30     |
| 2. | google / cpc      | 1,375          | 42.0% 🛊  | 1,612    | 80.89%             | 00:00:21     |
| 3. | (direct) / (none) | 506            | -33.3% • | 661      | 70.5%              | 00:01:15     |
| 4. | facebook / cpc    | 366            | -0.5% 🖡  | 384      | 97.92%             | 00:00:01     |
| 5. | bing / organic    | 80             | -7.0% •  | 89       | 52.81%             | 00:01:38     |

## **Traffic by Device: New Sessions**

Objective: Comparison of Traffic by Device





# Google Analytics Insights

#### **Website Score Cards: Site Traffic Metrics**

Objective: Increase Traffic Metrics to gain more visitors to









### **Website Score Cards: Site Engagement Metrics**

Objective: Increase Engagement Metrics to deliver a better user experience to website visitors









### **Top Traffic Metrics: 12-Month Running Trend**

Objective: Shows Yearly Growth Trend of New Sessions & Total Sessions







## **Top Landing Pages: Traffic and Engagement Metrics**Objective: Increase Sessions, Pages/Session and Session Duration while lowering Bounce Rates

| Landing Page             | New Users 🔻 | %Δ       | Sessions | %Δ       | Bounce Rate | %Δ       | Pages / Session | %Δ       | Avg. Session Duration |              | % Δ      |
|--------------------------|-------------|----------|----------|----------|-------------|----------|-----------------|----------|-----------------------|--------------|------