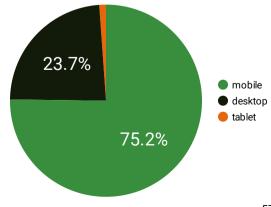

|    | Source / Medium   | New Sessions ▼ | % ∆      | Sessions | <b>Bounce Rate</b> | Avg. Session |
|----|-------------------|----------------|----------|----------|--------------------|--------------|
| 1. | google / organic  | 2,117          | 13.7% 🛊  | 2,628    | 61.53%             | 00:01:30     |
| 2. | google / cpc      | 1,375          | 42.0% 🛊  | 1,612    | 80.89%             | 00:00:21     |
| 3. | (direct) / (none) | 506            | -33.3% • | 661      | 70.5%              | 00:01:15     |
| 4. | facebook / cpc    | 366            | -0.5% 🖡  | 384      | 97.92%             | 00:00:01     |
| 5. | bing / organic    | 80             | -7.0% •  | 89       | 52.81%             | 00:01:38     |

## **Traffic by Device: New Sessions**

Objective: Comparison of Traffic by Device





# Google Analytics Insights

#### **Website Score Cards: Site Traffic Metrics**

Objective: Increase Traffic Metrics to gain more visitors to









### **Website Score Cards: Site Engagement Metrics**

Objective: Increase Engagement Metrics to deliver a better user experience to website visitors









### **Top Traffic Metrics: 12-Month Running Trend**

Objective: Shows Yearly Growth Trend of New Sessions & Total Sessions







## **Top Landing Pages: Traffic and Engagement Metrics**Objective: Increase Sessions, Pages/Session and Session Duration while lowering Bounce Rates

| Landing Page             | New Users 🔻 | %Δ       | Sessions | %Δ       | Bounce Rate | %Δ       | Pages / Session | %Δ       | Avg. Session Duration |              | % Δ      |
|--------------------------