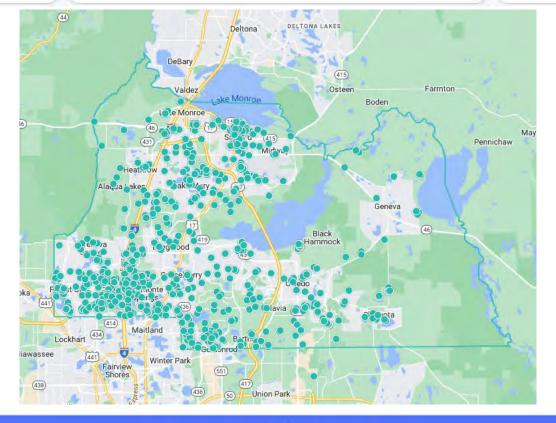

# Vacation Rental Key Data Report

Total listings 893

Total sleeps 3,921 Airbnb Vrbo Both 711 (80%) 175 (20%) 7 (1%)