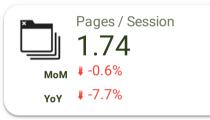

### **Occupancy Update**

Gui Cunha - Administrator

- October, November, December analysis
- Comp Set analysis
- Vacation Rental Key Data Report

# Vacation Rental Key Data Report

| Month<br>2022 | Occupancy<br>(%) | ADR<br>(\$) | Rev PAR<br>(\$) |
|---------------|------------------|-------------|-----------------|
| January       | 43%              | \$122       | \$52            |
| February      | 45%              | \$123       | \$56            |
| March         | 52%              | \$128       | \$67            |