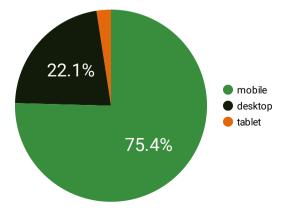

----|---------------------------------|----------------|-------------|----------|--------------------|--------------|
| 1. | google / cpc                    | 4,988          | -16.4% 🖡    | 5,553    | 82.95%             | 00:00:35     |
| 2. | google / organic                | 2,126          | 81.4% 🛊     | 2,461    | 74.89%             | 00:00:58     |
| 3. | (direct) / (none)               | 674            | -44.1% 🖡    | 789      | 80.23%             | 00:01:00     |
| 4. | seminolecountyfl.gov / referral | 176            | 25.7% 🛊     | 203      | 45.32%             | 00:02:08     |
| 5. | lonely-planet / display         | 167            | 16,600.0% 🛊 | 167      | 100%               | 00:00:00     |

## **Traffic by Device: Total Sessions**

Objective: Comparison of Traffic by Device





# Google Analytics Insights

#### **Website Score Cards: Site Traffic Metrics**

Objective: Increase Traffic Metrics to gain more visitors to



website

Sessions

9,820

мом 15.0%

YoY ₹-22.9%



**YoY 1** 0.9%



New Users **8,706** 

MoM **1** 14.4% **1** 14.4% **1** -22.1%



### **Website Score Cards: Site Engagement Metrics**

Objective: Increase Engagement Metrics to deliver a better user experience to website visitors









### **Top Traffic Metrics: 12-Month Running Trend**

Objective: Shows Yearly Growth Trend of New Sessions & Total Sessions







## **Top Landing Pages: Traffic and Engagement Metrics**Objective: Increase Sessions, Pages/Session and Session Duration while lowering Bounce Rates

| Landing Page                                                  | New Users ▼