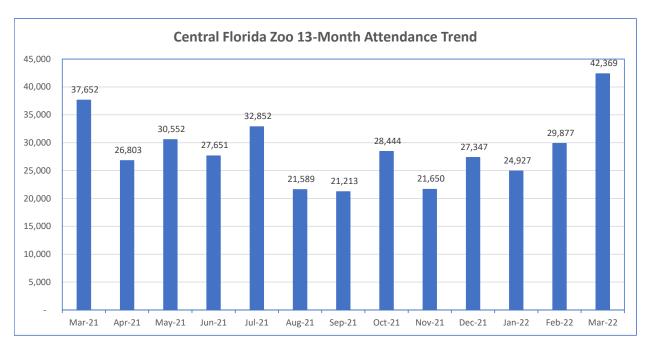

### **Central Florida Zoo Update**

Dino Ferri - CEO

- 13 month attendance trend
- Fiscal Year to Date Attendance
- Fiscal Year to Date Revenue
- Asian Lantern Festival analysis