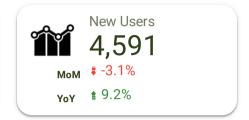

-----|----------|--------------------|--------------|
| 1. | google / organic  | 2,117          | 13.7% 🛊  | 2,628    | 61.53%             | 00:01:30     |
| 2. | google / cpc      | 1,375          | 42.0% 🛊  | 1,612    | 80.89%             | 00:00:21     |
| 3. | (direct) / (none) | 506            | -33.3% • | 661      | 70.5%              | 00:01:15     |
| 4. | facebook / cpc    | 366            | -0.5% 🖡  | 384      | 97.92%             | 00:00:01     |
| 5. | bing / organic    | 80             | -7.0% •  | 89       | 52.81%             | 00:01:38     |

## **Traffic by Device: New Sessions**

Objective: Comparison of Traffic by Device





# Google Analytics Insights

#### **Website Score Cards: Site Traffic Metrics**

Objective: Increase Traffic Metrics to gain more visitors to









### **Website Score Cards: Site Engagement Metrics**

Objective: Increase Engagement Metrics to deliver a better user experience to website visitors









### **Top Traffic Metrics: 12-Month Running Trend**

Objective: Shows Yearly Growth Trend of New Sessions & Total Sessions







## **Top Landing Pages: Traffic and Engagement Metrics**Objective: Increase Sessions, Pages/Session and Session Duration while lowering Bounce Rates

| Landing Page             | New Users 🔻 | %Δ       | Sessions | %Δ       | Bounce Rate | %Δ       | Pages / Session | %Δ       | Avg. Session Duration |              | % Δ      |
|--------------------------|-------------|----------|----------|----------|-------------|----------|-----------------|----------|-----------------------|--------------|----------