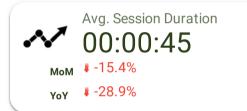

80.23%             | 00:01:00     |
| 4. | seminolecountyfl.gov / referral | 176            | 25.7% 🛊     | 203      | 45.32%             | 00:02:08     |
| 5. | lonely-planet / display         | 167            | 16,600.0% 🛊 | 167      | 100%               | 00:00:00     |

## **Traffic by Device: Total Sessions**

Objective: Comparison of Traffic by Device





# Google Analytics Insights

#### **Website Score Cards: Site Traffic Metrics**

Objective: Increase Traffic Metrics to gain more visitors to



website

Sessions

9,820

мом 15.0%

YoY ₹-22.9%



**YoY 1** 0.9%



New Users **8,706** 

MoM **1** 14.4% **1** 14.4% **1** -22.1%



### **Website Score Cards: Site Engagement Metrics**

Objective: Increase Engagement Metrics to deliver a better user experience to website visitors









### **Top Traffic Metrics: 12-Month Running Trend**

Objective: Shows Yearly Growth Trend of New Sessions & Total Sessions







## **Top Landing Pages: Traffic and Engagement Metrics**Objective: Increase Sessions, Pages/Session and Session Duration while lowering Bounce Rates

| Landing Page                                                  | New Users ▼ | % Δ         | Sessions | <b>Bounce Rate</b> | Pages / Session | <b>Avg. Session Duration</b> |
|---------------------------------------------------------------|-------------|-------------|----------|--------------------|-----------------|------------------------------|
| /things-to-do/nature-and-outdoors/default.aspx                | 2,224       | 485.3% 1    | 2,415    | 78.72%             | 1.43            | 00:00:44