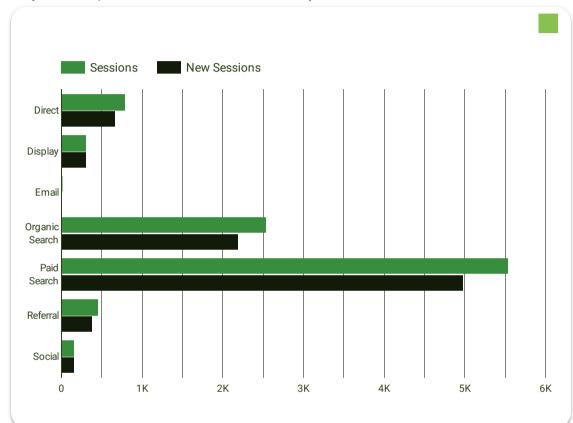

with a \$0.31 CPC. Our CTR is still above average with a 3.28% CTR. We did not run any promoted posts since we used that budget for the Do Orlando's Website Traffic campaign as well.

#### Pinterest

During March, impressions decreased by 4.86%, CPC increased by 13.3%, CTR decreased by 31.5%. I recommend a creative refresh for the upcoming campaigns. CPM increased by 5.5% and link click decreased by 12.1% We had a total of 245 link clicks. According to third party reports, the average CPC on Pinterest is \$1.5. Our CPC is still below the average with a \$1.36 CPC.



# Google Analytics Insights

#### **Traffic Trends: Total Sessions**

Objective: Increase New Sessions YoY



### **Traffic by Channel: Sessions & New Sessions**

Objective: Comparison of Sessions and New Sessions by Channel



## **Traffic by Source: Sessions and Engagement Metrics**

Objective: Comparison YoY of New Sessions, Sessions and Engagement by Traffic Source

|    | Source / Medium                 | New Sessions 🔻 | % ∆         | Sessions | <b>Bounce Rate</b> | Avg. Session |
|----|---------------------------------|----------------|-------------|----------|--------------------|--------------|
| 1. | google / cpc                    | 4,988          | -16.4% 🖡    | 5,553    | 82.95%             | 00:00:35     |
| 2. | google / organic                | 2,126          | 81.4% 🛊     | 2,461    | 74.89%             | 00:00:58     |
| 3. | (direct) / (none)               | 674            | -44.1% 🖡    | 789      | 80.23%             | 00:01:00     |
| 4. | seminolecountyfl.gov / referral | 176            |