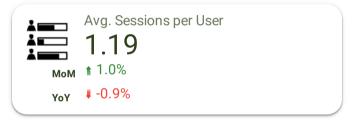

### **Occupancy Update**

Gui Cunha - Administrator

- October, November, December analysis
- Comp Set analysis
- Vacation Rental Key Data Report

# Vacation Rental Key Data Report

| Month<br>2022 | Occupancy<br>(%) | ADR<br>(\$) | Rev PAR<br>(\$) |
|---------------|------------------|-------------|-----------------|
| January       | 43%              | \$122       | \$52            |
| February      | 45%              | \$123       | \$56            |
| March         | 52%              | \$128       | \$67            |