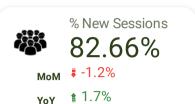

-------|----------|--------------------|--------------|
| 1. | google / organic  | 2,117          | 13.7% 🛊  | 2,628    | 61.53%             | 00:01:30     |
| 2. | google / cpc      | 1,375          | 42.0% 🛊  | 1,612    | 80.89%             | 00:00:21     |
| 3. | (direct) / (none) | 506            | -33.3% • | 661      | 70.5%              | 00:01:15     |
| 4. | facebook / cpc    | 366            | -0.5% 🖡  | 384      | 97.92%             | 00:00:01     |
| 5. | bing / organic    | 80             | -7.0% •  | 89       | 52.81%             | 00:01:38     |

## **Traffic by Device: New Sessions**

Objective: Comparison of Traffic by Device





# Google Analytics Insights

#### **Website Score Cards: Site Traffic Metrics**

Objective: Increase Traffic Metrics to gain more visitors to









### **Website Score Cards: Site Engagement Metrics**

Objective: Increase Engagement Metrics to deliver a better user experience to website visitors









### **Top Traffic Metrics: 12-Month Running Trend**

Objective: Shows Yearly Growth Trend of New Sessions & Total Sessions







## **Top Landing Pages: Traffic and Engagement Metrics**Objective: Increase Sessions, Pages/Session and Session Duration while lowering Bounce Rates

| Landing Page             | New Users 🔻 | %Δ       | Sessions | %Δ       | Bounce Rate | %Δ       | Pages / Session | %Δ       | Avg. Session Duration |              | % Δ      |
|--------------------------|-------------|----------|----------|----------|-------------|----------|-----------------|----------|-----------------------|--------------|--------