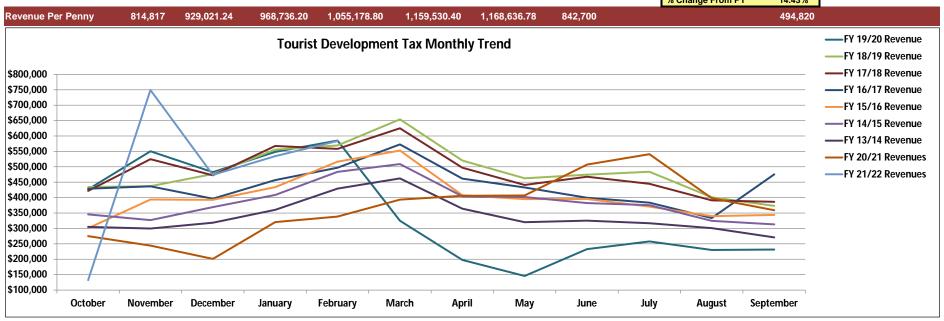

### Seminole County, Florida TOURIST DEVELOPMENT TAX Fiscal Year 2021/22 Revenue Report

|                        |                      |                      |                      | ніѕто                | RY                   |                      |                      |                      | CURRENT FISCAL YEAR |            | COMPARISON           |                                  |                      |  |
|------------------------|----------------------|----------------------|----------------------|----------------------|----------------------|----------------------|----------------------|----------------------|---------------------|------------|----------------------|----------------------------------|----------------------|--|
|                        | FY 2013/14           | FY 2014/15           | FY 2015/16           | FY 2016/17           | FY 2017/18           | FY 2018/19           | FY 2019/20           | FY 2020/21           |                     | FY 2021/22 |                      | FY 21/22 vs                      | FY 21/22 vs FY 20/21 |  |
| Monthly<br>Collections | Total<br>Collections | Original<br>3 Cents | 2 Cents    | Total<br>Collections | Month Ove<br>YTD Ov<br>Change In | er YTD               |  |
| October                | 304,877              | 345,553              | 300,862              | 428,948              | 421,671              | 434,438              | 426,810              | 274,906              | 79,480              | 52,987     | 132,466              | (142,439)                        | -51.8%               |  |
| November               | 299,750              | 326,885              | 393,635              | 436,732              | 524,762              | 436,992              | 550,273              | 244,092              | 449,678             | 299,785    | 749,463              | 505,371                          | 207.0%               |  |
| December               | 318,536              | 369,173              | 392,605              | 396,424              | 472,255              | 476,548              | 482,643              | 201,297              | 284,316             | 189,544    | 473,861              | 272,564                          | 135.4%               |  |
| January                | 360,507              | 408,691              | 433,835              | 456,915              | 567,724              | 555,919              | 548,293              | 320,404              | 320,637             | 213,758    | 534,395              | 213,991                          | 66.8%                |  |
| February               | 429,247              | 483,661              | 516,610              | 497,136              | 558,093              | 569,125              | 585,371              | 338,387              | 350,349             | 233,566    | 583,915              | 245,527                          | 72.6%                |  |
| March                  | 462,593              | 509,149              | 552,988              | 572,832              | 625,272              | 654,013              | 324,781              | 393,366              |                     |            |                      |                                  |                      |  |
| April                  | 364,161              | 404,355              | 407,783              | 461,492              | 497,187              | 520,483              | 197,530              | 405,926              |                     |            |                      | İ                                |                      |  |
| May                    | 320,090              | 401,954              | 395,282              | 432,965              | 440,873              | 462,655              | 145,826              | 406,821              |                     |            |                      |                                  |                      |  |
| June                   | 325,397              | 382,227              | 395,373              | 399,489              | 467,655              | 474,337              | 232,610              | 507,262              |                     |            |                      |                                  |                      |  |
| July                   | 316,960              | 375,695              | 370,960              | 383,585              | 444,707              | 483,878              | 257,661              | 541,239              |                     |            |                      | İ                                |                      |  |
| August                 | 300,955              | 324,474              | 339,798              | 333,761              | 391,058              | 401,322              | 230,144              | 397,999              |                     |            |                      |                                  |                      |  |
| September              | 271,010              | 313,288              | 343,950              | 475,615              | 386,395              | 373,474              | 231,559              | 359,119              |                     |            |                      |                                  |                      |  |
| Total                  | 4,074,084            | 4,645,106            | 4,843,681            | 5,275,894            | 5,797,652            | 5,843,184            | 4,213,500            | 4,390,817            | 1,484,460           | 989,640    | 2,474,100            | 1,095,015                        | 65.0%                |  |
|                        | 11.40%               | 14.02%               | 4.27%                | 8.92%                | 9.89%                | 0.79%                | -27.89%              | 4.21%                | Budgeted Re         | venue      |                      |                                  |                      |  |
|                        | % Chg from           | 2,400,000           | 1,600,000  | 4,000,000            |                                  |                      |  |
|                        | Prior Year           |                     |            |                      |                                  |                      |  |
|                        |                      | -                    |                      | -                    |                      | -                    |                      | -                    | Estimated R         | evenue     |                      |                                  |                      |  |
|                        |                      |                      |                      |                      |                      |                      |                      |                      | 3,014,571           | 2,009,714  | 5,024,285            |                                  |                      |  |
|                        |                      |                      |                      |                      |                      |                      |                      |                      | % Change F          | rom PY     | 14.43%               |                                  |                      |  |

# **TDT Update**

| CURRE                               | NT FISCAL                               | YEAR                 | COMPARISON                                               |                  |  |  |
|-------------------------------------|-----------------------------------------|----------------------|----------------------------------------------------------|------------------|--|--|
| - 3                                 | FY 2021/22                              |                      | FY 21/22 vs                                              | FY 20/21         |  |  |
| Original<br>3 Cents                 | 2 Cents                                 | Total<br>Collections | Month Over Month<br>YTD Over YTD<br>Change In Collection |                  |  |  |
| 79,480<br>449,678                   | 52,987<br>299,785                       | 132,466<br>749,463   | (142,439)<br>505,371                                     | -51.8%<br>207.0% |  |  |
| 284,316                             | 189,544                                 | 473,861              | 272,564                                                  | 135.4%           |  |  |
| 320,637                             | 213,758                                 | 534,395              | 213,991                                                  | 66.8%            |  |  |
| 350,349                             | 233,566                                 | 583,915              | 245,527                                                  | 72.6%            |  |  |
|                                     |                                         |                      |                                                          |                  |  |  |
| 1,484,460                           | 989,640                                 | 2,474,100            | 1,095,015                                                | 65.0%            |  |  |
| udgeted Re<br>2,400,000             | 1,600,000                               | 4,000,000            |                                                          |                  |  |  |
|                                     | 400000000000000000000000000000000000000 | 361-366-8            |                                                          |                  |  |  |
| stimated R<br>3,014,571<br>Change F | 2,009,714                               | 5,024,285<br>14.43%  |                                                          |                  |  |  |