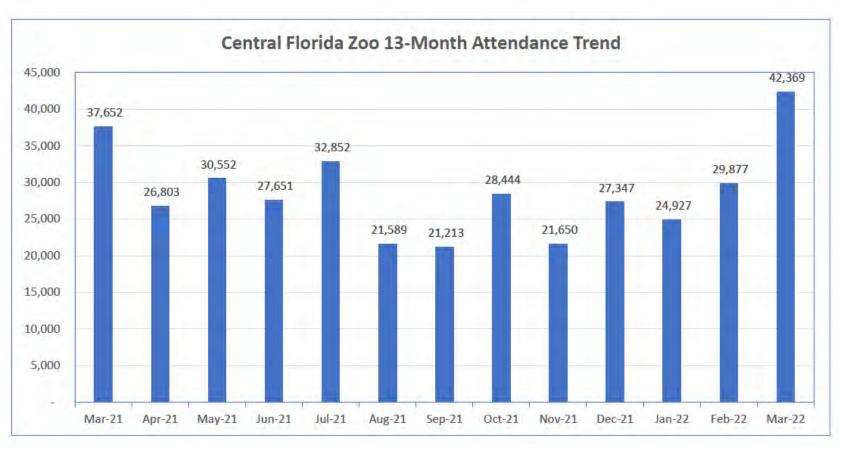

### **Central Florida Zoo Update**

Dino Ferri - CEO

- 13 month attendance trend
- Fiscal Year to Date Attendance
- Fiscal Year to Date Revenue
- Asian Lantern Festival analysis