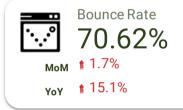

### **Occupancy Update**

Gui Cunha - Administrator

- October, November, December analysis
- Comp Set analysis
- Vacation Rental Key Data Report

# Vacation Rental Key Data Report

| Month<br>2022 | Occupancy<br>(%) | ADR<br>(\$) | Rev PAR<br>(\$) |
|---------------|------------------|-------------|-----------------|
| January       | 43%              | \$122       | \$52            |
| February      | 45%              | \$123       | \$56            |
| March         | 52%              | \$128       | \$67            |