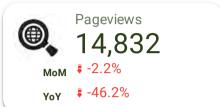

| 81.4% 🛊     | 2,461    | 74.89%             | 00:00:58     |
| 3. | (direct) / (none)               | 674            | -44.1% 🖡    | 789      | 80.23%             | 00:01:00     |
| 4. | seminolecountyfl.gov / referral | 176            | 25.7% 🛊     | 203      | 45.32%             | 00:02:08     |
| 5. | lonely-planet / display         | 167            | 16,600.0% 🛊 | 167      | 100%               | 00:00:00     |

## **Traffic by Device: Total Sessions**

Objective: Comparison of Traffic by Device





# Google Analytics Insights

#### **Website Score Cards: Site Traffic Metrics**

Objective: Increase Traffic Metrics to gain more visitors to



website

Sessions

9,820

мом 15.0%

YoY ₹-22.9%



**YoY 1** 0.9%



New Users **8,706** 

MoM **1** 14.4% **1** 14.4% **1** -22.1%



### **Website Score Cards: Site Engagement Metrics**

Objective: Increase Engagement Metrics to deliver a better user experience to website visitors









### **Top Traffic Metrics: 12-Month Running Trend**

Objective: Shows Yearly Growth Trend of New Sessions & Total Sessions







## **Top Landing Pages: Traffic and Engagement Metrics**Objective: Increase Sessions, Pages/Session and Session Duration while lowering Bounce Rates

| Landing Page                                                  | New Users ▼ | % Δ         | Sessions | <b>Bounce Rate</b> | Pages / Session | <b>Avg. Session Duration</b> |
|---------------------------------------------------------------|-------------|-------------|----------|--------------------|-----------------|------------------------------|
| /things-