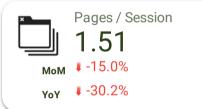

| 80.23%             | 00:01:00     |
| 4. | seminolecountyfl.gov / referral | 176            | 25.7% 🛊     | 203      | 45.32%             | 00:02:08     |
| 5. | lonely-planet / display         | 167            | 16,600.0% 🛊 | 167      | 100%               | 00:00:00     |

## **Traffic by Device: Total Sessions**

Objective: Comparison of Traffic by Device





# Google Analytics Insights

#### **Website Score Cards: Site Traffic Metrics**

Objective: Increase Traffic Metrics to gain more visitors to



website

Sessions

9,820

мом 15.0%

YoY ₹-22.9%



**YoY 1** 0.9%



New Users **8,706** 

MoM **1** 14.4% **1** 14.4% **1** -22.1%



### **Website Score Cards: Site Engagement Metrics**

Objective: Increase Engagement Metrics to deliver a better user experience to website visitors









### **Top Traffic Metrics: 12-Month Running Trend**

Objective: Shows Yearly Growth Trend of New Sessions & Total Sessions







## **Top Landing Pages: Traffic and Engagement Metrics**Objective: Increase Sessions, Pages/Session and Session Duration while lowering Bounce Rates

| Landing Page                                                  | New Users ▼ | % Δ         | Sessions | <b>Bounce Rate</b> | Pages / Session | <b>Avg. Session Duration</b> |
|---------------------------------------------------------------|-------------|-------------|----------|--------------------|-----------------|------------------------------|
| /things-to-do/nature-and-outdoors/default.aspx                | 2,224       | 485.3% 1    | 2,415    | 78.72%             | 1.43            | 00:00:44