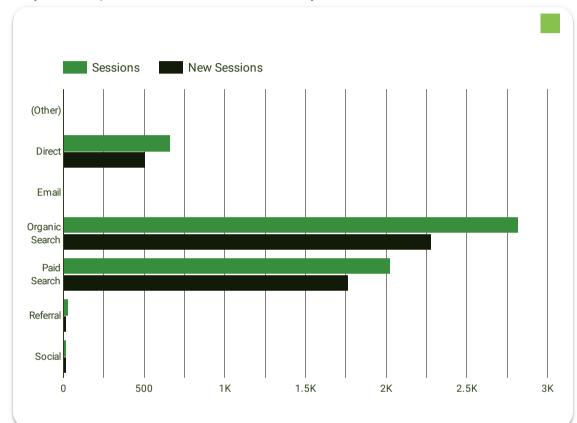

7.  | pints and paws sanford               | 1,461         | -               | 12     | -        | 0.82%    | -        | 5.73              |
| 8.  | things to do in orlando this weekend | 1,409         | 107.8% 🛊        | 45     | 60.7% 🛊  | 3.19%    | -22.7%   | 8.23              |
| 9.  | best restaurants near me             | 1,187         | 5,835.0% 🛊      | 1      | -        | 0.08%    | -        | 12.2              |
| 10. | westmonte park                       | 919           | -17.1% 🖡        | 2      | 100.0% 🛊 | 0.22%    | 141.3% 🛊 | 11.91             |



# Google Analytics Insights

#### **Traffic Trends: Total Sessions**

Objective: Increase New Sessions YoY



### **Traffic by Channel: Sessions & New Sessions**

Objective: Comparison of Sessions and New Sessions by Channel



## **Traffic by Source: Sessions and Engagement Metrics**

Objective: Comparison of New Sessions, Sessions and Engagement by Traffic Source

|    | Source / Medium   | New Sessions ▼ | % ∆      | Sessions | <b>Bounce Rate</b> | Avg. Session |
|----|-------------------|----------------|----------|----------|--------------------|--------------|
| 1. | google / organic  | 2,117          | 13.7% 🛊  | 2,628    | 61.53%             | 00:01:30     |
| 2. | google / cpc      | 1,375          | 42.0% 🛊  | 1,612    | 80.89%             | 00:00:21     |
| 3. | (direct) / (none) | 506            | -33.3% • | 661      | 70.5%              | 00:01:15     |
| 4. | facebook / cpc    | 366            | -0.5% 🖡  | 384      | 97.92%             | 00:00:01     |
| 5. | bing / organic    | 80             | -