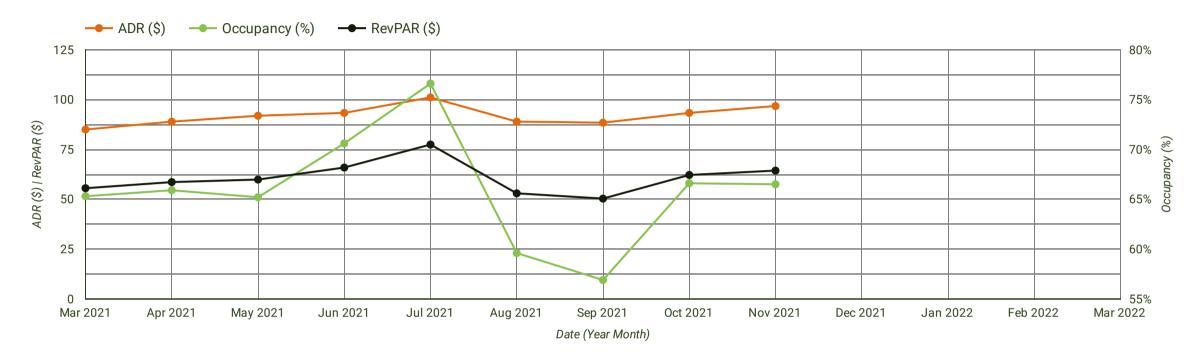

# **Hotel STR Report**

| Month<br>2022 | Occupancy<br>(%) (YOY) | ADR<br>(\$) (YOY) | Rev PAR<br>(\$) (YOY) |
|---------------|------------------------|-------------------|-----------------------|
| January       | 67.6 (21.1)            | 103.64 (21.4)     | 70.05 (47)            |
| Forecast      | 67.7                   | 103.48            | 70.02                 |
| February      | 76.9 (31.3)            | 110.45 (36.8)     | 84.89 (79.6)          |
| Forecast      | 73.8                   | 105.39            | 77.74                 |
| March*        | TBD                    | TBD               | TBD                   |
| Forecast      | 77.7                   | 108.51            | 84.30                 |

<sup>\*</sup>March 2022 Monthly STR Report has not been received yet. We expect the data to be updated prior to the April 21st TDC meeting.