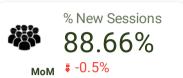

| 82.95%             | 00:00:35     |
| 2. | google / organic                | 2,126          | 81.4% 🛊     | 2,461    | 74.89%             | 00:00:58     |
| 3. | (direct) / (none)               | 674            | -44.1% 🖡    | 789      | 80.23%             | 00:01:00     |
| 4. | seminolecountyfl.gov / referral | 176            | 25.7% 🛊     | 203      | 45.32%             | 00:02:08     |
| 5. | lonely-planet / display         | 167            | 16,600.0% 🛊 | 167      | 100%               | 00:00:00     |

## **Traffic by Device: Total Sessions**

Objective: Comparison of Traffic by Device





# Google Analytics Insights

#### **Website Score Cards: Site Traffic Metrics**

Objective: Increase Traffic Metrics to gain more visitors to



website

Sessions

9,820

мом 15.0%

YoY ₹-22.9%



**YoY 1** 0.9%



New Users **8,706** 

MoM **1** 14.4% **1** 14.4% **1** -22.1%



### **Website Score Cards: Site Engagement Metrics**

Objective: Increase Engagement Metrics to deliver a better user experience to website visitors









### **Top Traffic Metrics: 12-Month Running Trend**

Objective: Shows Yearly Growth Trend of New Sessions & Total Sessions







## **Top Landing Pages: Traffic and Engagement Metrics**Objective: Increase Sessions, Pages/Session and Session Duration while lowering Bounce Rates

| Landing Page                                                  | New Users ▼ | % Δ         | Sessions | <b>Bounce Rate</b> | Pages / Session | <b>Avg. Session Duration</b> |
|---------------------------------------------------------------|-------------|-------------|--------