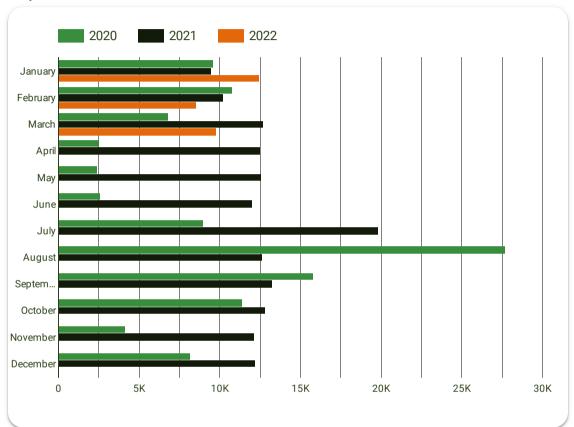

### Seminole County, Florida TOURIST DEVELOPMENT TAX Fiscal Year 2021/22 Revenue Report

|                        |                      |                      |                      | ніѕто                | RY                   |                      |                      |                      | CURRENT FISCAL YEAR |            | COMPARISON           |                                  |                      |  |
|------------------------|----------------------|----------------------|----------------------|----------------------|----------------------|----------------------|----------------------|----------------------|---------------------|------------|----------------------|----------------------------------|----------------------|--|
|                        | FY 2013/14           | FY 2014/15           | FY 2015/16           | FY 2016/17           | FY 2017/18           | FY 2018/19           | FY 2019/20           | FY 2020/21           |                     | FY 2021/22 |                      | FY 21/22 vs                      | FY 21/22 vs FY 20/21 |  |
| Monthly<br>Collections | Total<br>Collections | Original<br>3 Cents | 2 Cents    | Total<br>Collections | Month Ove<br>YTD Ov<br>Change In | er YTD               |  |
| October                | 304,877              | 345,553              | 300,862              | 428,948              | 421,671              | 434,438              | 426,810              | 274,906              | 79,480              | 52,987     | 132,466              | (142,439)                        | -51.8%               |  |
| November               | 299,750              | 326,885              | 393,635              | 436,732              | 524,762              | 436,992              | 550,273              | 244,092              | 449,678             | 299,785    | 749,463              | 505,371                          | 207.0%               |  |
| December               | 318,536              | 369,173              | 392,605              | 396,424              | 472,255              | 476,548              | 482,643              | 201,297              | 284,316             | 189,544    | 473,861              | 272,564                          | 135.4%               |  |
| January                | 360,507              | 408,691              | 433,835              | 456,915              | 567,724              | 555,919              | 548,293              | 320,404              | 320,637             | 213,758    | 534,395              | 213,991                          | 66.8%                |  |
| February               | 429,247              | 483,661              | 516,610              | 497,136              | 558,093              | 569,125              | 585,371              | 338,387              | 350,349             | 233,566    | 583,915              | 245,527                          | 72.6%                |  |
| March                  | 462,593              | 509,149              | 552,988              | 572,832              | 625,272              | 654,013              | 324,781              | 393,366              |                     |            |                      |                                  |                      |  |
| April                  | 364,161              | 404,355              | 407,783              | 461,492              | 497,187              | 520,483              | 197,530              | 405,926              |                     |            |                      | İ                                |                      |  |
| May                    | 320,090              | 401,954              | 395,282              | 432,965              | 440,873              | 462,655              | 145,826              | 406,821              |                     |            |                      |                                  |                      |  |
| June                   | 325,397              | 382,227              | 395,373              | 399,489              | 467,655              | 474,337              | 232,610              | 507,262              |                     |            |                      |                                  |                      |  |
| July                   | 316,960              | 375,695              | 370,960              | 383,585              | 444,707              | 483,878              | 257,661              | 541,239              |                     |            |                      | İ                                |                      |  |
| August                 | 300,955              | 324,474              | 339,798              | 333,761              | 391,058              | 401,322              | 230,144              | 397,999              |                     |            |                      |                                  |                      |  |
| September              | 271,010              | 313,288              | 343,950              | 475,615              | 386,395              | 373,474              | 231,559              | 359,119              |                     |            |                      |                                  |                      |  |
| Total                  | 4,074,084            | 4,645,106            | 4,843,681            | 5,275,894            | 5,797,652            | 5,843,184            | 4,213,500            | 4,390,817            | 1,484,460           | 989,640    | 2,474,100            | 1,095,015                        | 65.0%                |  |
|                        | 11.40%               | 14.02%               | 4.27%                | 8.92%                | 9.89%                | 0.79%                | -27.89%              | 4.21%                | Budgeted Re         | venue      |                      |                                  |                      |  |
|                        | % Chg from           | 2,400,000           | 1,600,000  | 4,000,000            |                                  |                      |  |
|                        | Prior Year           |                     |            |                      |                                  |                      |  |
|                        |                      | -                    |                      | -                    |                      | -                    |                      | -                    | Estimated R         | evenue     |                      |                                  |                      |  |
|                        |                      |                      |                      |                      |                      |                      |                      |                      | 3,014,571           | 2,009,714  | 5,024,285            |                                  |                      |  |
|                        |                      |                      |                      |                      |                      |                      |                      |                      | % Change F          | rom PY     | 14.43%               |                                  |                      |  |

# **TDT Update**

| CURRE                               | NT FISCAL                               | YEAR                 | COMPARISON                                               |                  |  |  |
|-------------------------------------|-----------------------------------------|----------------------|----------------------------------------------------------|------------------|--|--|
| - 3                                 | FY 2021/22                              |                      | FY 21/22 vs                                              | FY 20/21         |  |  |
| Original<br>3 Cents                 | 2 Cents                                 | Total<br>Collections | Month Over Month<br>YTD Over YTD<br>Change In Collection |                  |  |  |
| 79,480<br>449,678                   | 52,987<br>299,785                       | 132,466<br>749,463   | (142,439)<br>505,371                                     | -51.8%<br>207.0% |  |  |
| 284,316                             | 189,544                                 | 473,861              | 272,564                                                  | 135.4%           |  |  |
| 320,637                             | 213,758                                 | 534,395              | 213,991                                                  | 66.8%            |  |  |
| 350,349                             | 233,566                                 | 583,915              | 245,527                                                  | 72.6%            |  |  |
|                                     |                                         |                      |                                                          |                  |  |  |
| 1,484,460                           | 989,640                                 | 2,474,100            | 1,095,015                                                | 65.0%            |  |  |
| udgeted Re<br>2,400,000             | 1,600,000                               | 4,000,000            |                                                          |                  |  |  |
|                                     | 400000000000000000000000000000000000000 | 361-366-8            |                                                          |                  |  |  |
| stimated R<br>3,014,571<br>Change F | 2,009,714                               | 5,024,285<br>14.43%  |                                                          |                  |  |  |