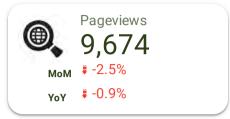

---|----------|--------------------|--------------|
| 1. | google / organic  | 2,117          | 13.7% 🛊  | 2,628    | 61.53%             | 00:01:30     |
| 2. | google / cpc      | 1,375          | 42.0% 🛊  | 1,612    | 80.89%             | 00:00:21     |
| 3. | (direct) / (none) | 506            | -33.3% • | 661      | 70.5%              | 00:01:15     |
| 4. | facebook / cpc    | 366            | -0.5% 🖡  | 384      | 97.92%             | 00:00:01     |
| 5. | bing / organic    | 80             | -7.0% •  | 89       | 52.81%             | 00:01:38     |

## **Traffic by Device: New Sessions**

Objective: Comparison of Traffic by Device





# Google Analytics Insights

#### **Website Score Cards: Site Traffic Metrics**

Objective: Increase Traffic Metrics to gain more visitors to









### **Website Score Cards: Site Engagement Metrics**

Objective: Increase Engagement Metrics to deliver a better user experience to website visitors









### **Top Traffic Metrics: 12-Month Running Trend**

Objective: Shows Yearly Growth Trend of New Sessions & Total Sessions







## **Top Landing Pages: Traffic and Engagement Metrics**Objective: Increase Sessions, Pages/Session and Session Duration while lowering Bounce Rates

| Landing Page             | New Users 🔻 | %Δ       | Sessions | %Δ       | Bounce Rate | %Δ       | Pages / Session | %Δ       | Avg. Session Duration |              | % Δ      |
|--------------------------|-------------|----------|----------|----------|-------------|----------|-----------------|----------|-----------------------|--------------|----------|