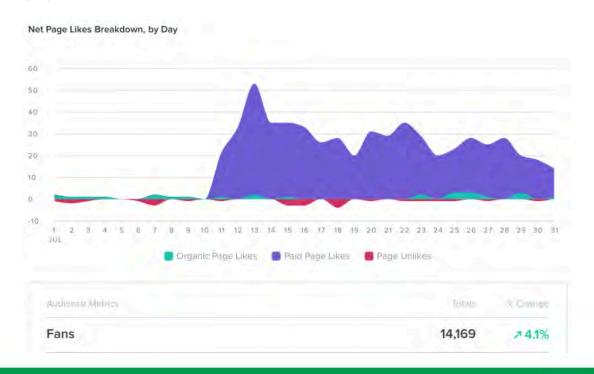

#### **Do Orlando North**

- Ad designed to get folks on social and drive them to the website saw an increase of 198%;
- Page likes/followers for Facebook:13,605;
- More than 200 joined in July;
- Facebook audience still skews towards females;
- 121,000 total impressions;
- Boosting content helps draw new users promoted posts 8.84% click through rate;
- 5,100 Twitter followers;
- Instagram is smallest platform 1600 followers;
- Q2 promotion in June with Wekiva Island: