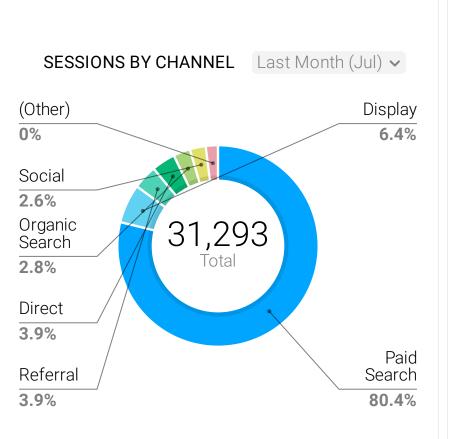

#### Danielle Ackerman

- Updated website: Things to Do, Outdoor, and Food and Bev pages. We can now track how people are engaging in the website;
- CrowdRiff is a social gallery of user generated content. We can tweak it to determine how people interact with it;
- Questions about the partner listings (phone/address/etc). That is part of Trip Advisor's content and not managed by marketing firm or tourism staff;
- Updated spring/summer search engine to drive traffic to designated web pages;
- Native advertising is what the user sees when scrolling through a news site;
- Seeing more visits an increased session length on site;
- Focused in strategic planning and marketing plan for 2020.