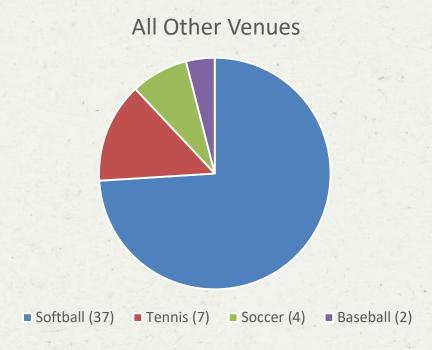

64       | \$1,299,581  |  |  |  |  |  |  |  |
| June                             | 6           | 1,346       | \$1,308,194  |  |  |  |  |  |  |  |
| July                             | 3           | 246         | \$157,947    |  |  |  |  |  |  |  |
| Total                            | 48          | 16,686      | \$16,854,991 |  |  |  |  |  |  |  |



|           | Monthly Projections |                |             |  |  |  |  |  |
|-----------|---------------------|----------------|-------------|--|--|--|--|--|
| Month     | # of<br>Events      | Room<br>Nights | Eco Impact  |  |  |  |  |  |
| August    | 0                   | 0              | 0           |  |  |  |  |  |
| September | 7                   | 1,467          | \$1,090,383 |  |  |  |  |  |



# FY '18/'19 Events (by Sport)







# **Upcoming Events**

# **August/September Events**

| Organization       | Event                        | Date                  | Location                                                               | Teams | Visitors | Room<br>Nights | Eco Impact |
|--------------------|------------------------------|-----------------------|------------------------------------------------------------------------|-------|----------|----------------|------------|
| Suncoast/USSSA     | Summer All-Star Event        | August 3-4, 2019      | BOOMBAH Sports Complex                                                 | 0     | 1440     | 350            | \$311,076  |
| USSSA Fastpitch    | Elite Select                 | September 7-8, 2019   | BOOMBAH Sports Complex,<br>BOOMBAH Soldiers Creek,<br>Softball C