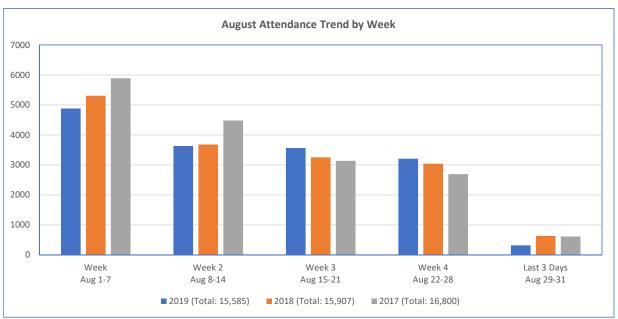

cates                  | -85.58       |
| 2870 · Line of Credit                     | -25,907.50   |
| Net cash provided by Operating Activities | -223,119.49  |
| FINANCING ACTIVITIES                      |              |
| 2850 · Note Payable                       | -4,355.79    |
| 2851 · Education Vehicle Loan -1 9952     | -574.52      |
| 2852 · Education Vehicle Loan - 2 9994    | -578.60      |
| 2900 · Long Term Bank Loan                | -6,020.73    |
| Net cash provided by Financing Activities | -11,529.64   |
| Net cash increase for period              | -234,649.13  |
| Cash at beginning of period               | 1,139,243.99 |
|                                           | 904,594.86   |

## CENTRAL FLORIDA ZOOLOGICAL SOCIETY, INC. ATTENDANCE RESULTS AS OF AUGUST 31, 2019





# PARADISE



**Monthly Summary Report:** July 2019

Client: Orlando North, Seminole County

### **Table of Contents:**

- Account Management Services
- Public Relations
- Website

## **Account Management Services**

July 2019

- Managed day-to-day client and internal communications and projects, including weekly internal traffic meetings and and bi-monthly status calls to ensure plans and projects are moving forward.
- Managed ongoing website maintenance, including adding events and information to the About TDC page.
- Completed media buys and production jobs for shift in media dollars to search engine marketing and native ads.
- Danielle Ackerman, Emily Broaddus and Mary Jane Kolassa attended the Pre-TDC Meeting via phone on Friday, July 12th.
- Continued work on PlayOrlandoNorth websi