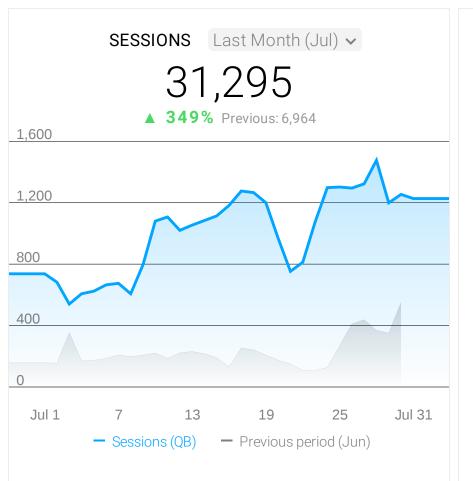

#### Danielle Ackerman

- Updated website: Things to Do, Outdoor, and Food and Bev pages. We can now track how people are engaging in the website;
- CrowdRiff is a social gallery of user generated content. We can tweak it to determine how people interact with it;
- Questions about the partner listings (phone/address/etc). That is part of Trip Advisor's content and not managed by marketing firm or tourism staff;
- Updated spring/summer search engine to drive traffic to designated web pages;
- Native advertising is what the user sees when scrolling through a news site;
- Seeing more visits an increased session length on site;
- Focused in strategic planning and marketing plan for 2020.