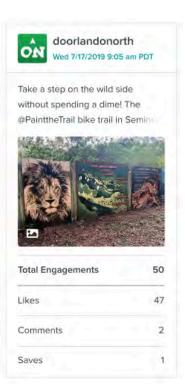

#### **Do Orlando North**

- Ad designed to get folks on social and drive them to the website saw an increase of 198%;
- Page likes/followers for Facebook:13,605;
- More than 200 joined in July;
- Facebook audience still skews towards females;
- 121,000 total impressions;
- Boosting content helps draw new users promoted posts 8.84% click through rate;
- 5,100 Twitter followers;
- Instagram is smallest platform 1600 followers;
- Q2 promotion in June with Wekiva Island:

483 engagements and 60 new followers;

July: Red, Hot, and Boom - Evok social team attended.