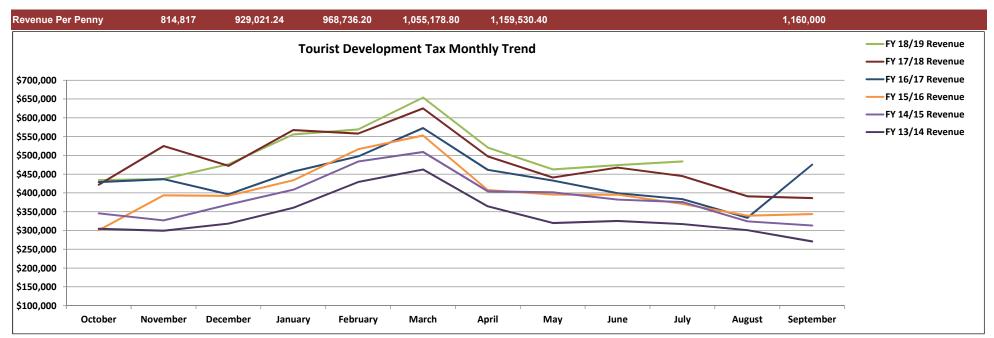

# Seminole County, Florida TOURIST DEVELOPMENT TAX Fiscal Year 2018/19 Revenue Report

|                        |                      |                      | HISTORY              |                      |                      | CU                                                 | IRRENT FISCAL YEA | AR .                 | COMPARISON                          |        |
|------------------------|----------------------|----------------------|----------------------|----------------------|----------------------|----------------------------------------------------|-------------------|----------------------|-------------------------------------|--------|
|                        | FY 2013/14           | FY 2014/15           | FY 2015/16           | FY 2016/17           | FY 2017/18           |                                                    | FY 2018/19        |                      | FY 18/19 vs FY 17/18                |        |
| Monthly<br>Collections | Total<br>Collections | Total<br>Collections | Total<br>Collections | Total<br>Collections | Total<br>Collections | Original<br>3 Cents                                | 2 Cents           | Total<br>Collections | Month Ove<br>YTD Ove<br>Change In C | r YTD  |
| October                | 304,877              | 345,553              | 300,862              | 428,948              | 421,671              | 260,663                                            | 173,775           | 434,438              | 12,767                              | 3.0%   |
| November               | 299,750              | 326,885              | 393,635              | 436,732              | 524,762              | 262,195                                            | 174,797           | 436,992              | (87,770)                            | -16.7% |
| December               | 318,536              | 369,173              | 392,605              | 396,424              | 472,255              | 285,929                                            | 190,619           | 476,548              | 4,293                               | 0.9%   |
| January                | 360,507              | 408,691              | 433,835              | 456,915              | 567,724              | 333,551                                            | 222,368           | 555,919              | (11,805)                            | -2.1%  |
| February               | 429,247              | 483,661              | 516,610              | 497,136              | 558,093              | 341,475                                            | 227,650           | 569,125              | 11,032                              | 2.0%   |
| March                  | 462,593              | 509,149              | 552,988              | 572,832              | 625,272              | 392,408                                            | 261,605           | 654,013              | 28,741                              | 4.6%   |
| April                  | 364,161              | 404,355              | 407,783              | 461,492              | 497,187              | 312,290                                            | 208,193           | 520,483              | 23,296                              | 4.7%   |
| May                    | 320,090              | 401,954              | 395,282              | 432,965              | 440,873              | 277,593                                            | 185,062           | 462,655              | 21,782                              | 4.9%   |
| June                   | 325,397              | 382,227              | 395,373              | 399,489              | 467,655              | 284,602                                            | 189,735           | 474,337              | 6,682                               | 1.4%   |
| July                   | 316,960              | 375,695              | 370,960              | 383,585              | 444,707              | 290,327                                            | 193,551           | 483,878              | 39,171                              | 8.8%   |
| August                 | 300,955              | 324,474              | 339,798              | 333,761              | 391,058              |                                                    | İ                 |                      | İ                                   |        |
| September              | 271,010              | 313,288              | 343,950              | 475,615              | 386,395              |                                                    |                   |                      |                                     |        |
| Total                  | 4,074,084            | 4,645,106            | 4,843,681            | 5,275,894            | 5,797,652            | 3,041,033                                          | 2,027,355         | 5,068,388            | 48,189                              | 1.0%   |
|                        | 11.40%               | 14.02%               | 4.27%                | 8.92%                | 9.89%                | Budgeted Revenue                                   |                   |                      |                                     |        |
|                        | % Chg from           | 3,360,000                                          | 2,240,000         | 5,600,000            |                                     |        |
|                        | Prior Year           |                                                    |                   |                      |                                     |        |
|                        |                      |                      |                      |                      |                      | Estimated Revenue<br>3,480,000<br>% Change From PY | 2,320,000         | 5,800,000<br>0.0%    |                                     |        |