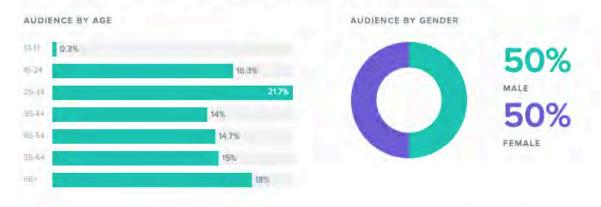

### **Play Orlando North**

- Twitter increased to 324 followers;
- Growth is smaller but budget is less;
- January we had 547 followers, now we have 1,609;
- Demographics are pretty even (50/50);
- Click through rate is nearly 10%;
- 231 "likes" in June due to page ads;