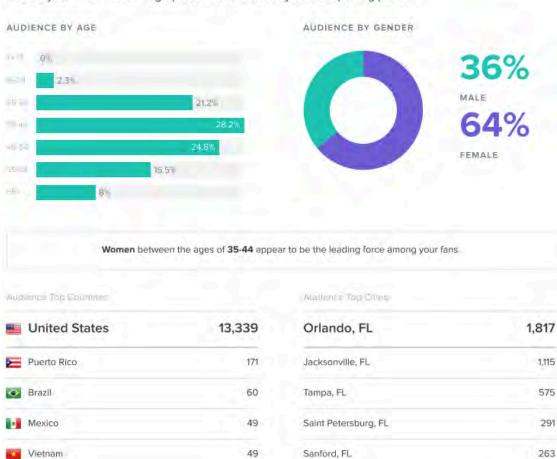

#### **Do Orlando North**

- Ad designed to get folks on social and drive them to the website saw an increase of 198%;
- Page likes/followers for Facebook:13,605;
- More than 200 joined in July;
- Facebook audience still skews towards females;
- 121,000 total impressions;
- Boosting content helps draw new users promoted posts 8.84% click through rate;
- 5,100 Twitter followers;
- Instagram is smallest platform 1600 followers;
- Q2 promotion in June with Wekiva Island: