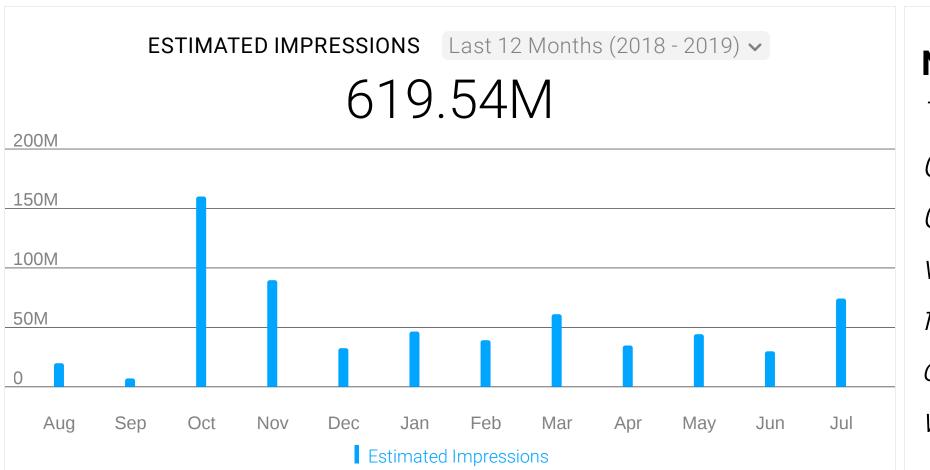

CVB had over 551 million impressions as of May and 565 million in June.

A print impression is the circulation number

**Question:** Commissioner Lockhart: So does that means that 565 million people saw it? It could have been printed and sent to a doctor's office and someone may have seen it that way, yes?