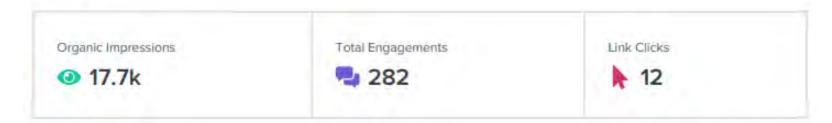

### **Play Orlando North**

- Twitter increased to 324 followers;
- Growth is smaller but budget is less;
- January we had 547 followers, now we have 1,609;
- Demographics are pretty even (50/50);
- Click through rate is nearly 10%;
- 231 "likes" in June due to page ads;

- When team goes to an event at the sports complex, the numbers increase when we are live
- 169 Instagram followers.