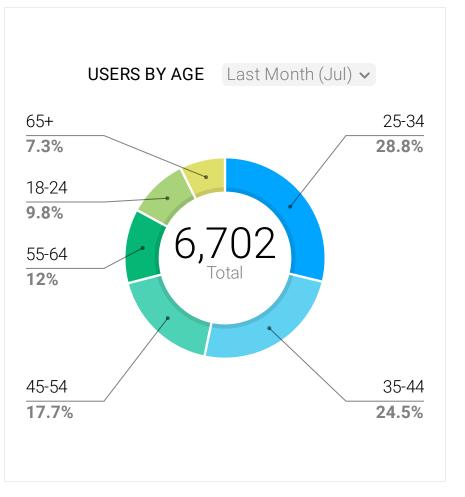

| 3,650 🛦 2,452%      |
| /default.aspx                         | 3,447 • 16%         |
| /things-to-do/beaches                 | 3,001 🛦 2,532%      |
| /things-to-do/attractions/D6          | 2 270 . 1 272%      |



| USERS BY REGION | Last Month 🗸 |                |
|-----------------|--------------|----------------|
| Metrics         | Last Month   | Δ              |
| Florida         | 16,695       | <b>▲ 402</b> % |
| Georgia         | 1,875        | ▲ 289%         |
| Texas           | 879          | <b>▲ 456%</b>  |
| New York        | 718          | ▲ 388%         |
| North Carolina  | 628          | ▲ 504%         |
| Virginia        | 573          | <b>▲ 117</b> % |
| Illinois        | 497          | ▲ 203%         |
| California      | 448          | <b>▲ 489</b> % |



# PARADISE



**Monthly Summary Report:** August 2019

Client: Orlando North, Seminole County

### **Table of Contents:**

- Account Management Services
- Public Relations
- Website

#### **Public Relations**

## Press Releases & Media Activity

#### Press Releases / Mass Pitches

- -Drafted and distributed cluster press release including ONSC "Quirky Accommodations"
- -Drafted and distributed mass pitch "Tips to Stretch your Orlando theme Park Vacation Budget"
- -Drafted and distributed "What's New Fall 2019" press release

#### Media Activity

- Liaison with Rona Gindin coordinating an interview for her article for In Park about growth of tourism/venues in ONSC
- Follow up liaison with Matt Alderton, USA Today's GoEscape
- Liaison with Carol Dekkers, MicroBrews USA
- Liaison with C. Fl