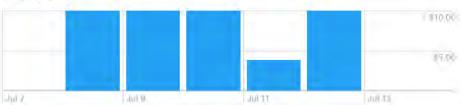

#### **Do Orlando North**

- Ad designed to get folks on social and drive them to the website saw an increase of 198%;
- Page likes/followers for Facebook:13,605;
- More than 200 joined in July;
- Facebook audience still skews towards females;
- 121,000 total impressions;
- Boosting content helps draw new users promoted posts 8.84% click through rate;
- 5,100 Twitter followers;
- Instagram is smallest platform 1600 followers;
- Q2 promotion in June with Wekiva Island:

483 engagements and 60 new followers;

July: Red, Hot, and Boom - Evok social team attended.