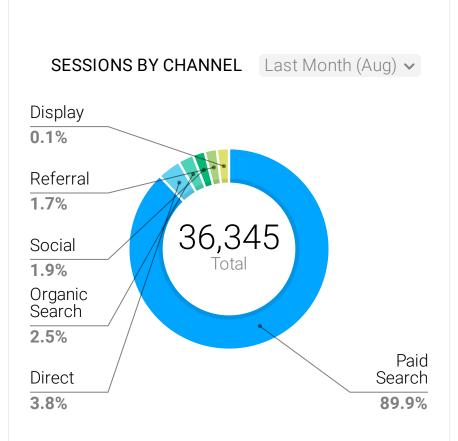

#### **Do Orlando North**

- Ad designed to get folks on social and drive them to the website saw an increase of 198%;
- Page likes/followers for Facebook:13,605;
- More than 200 joined in July;
- Facebook audience still skews towards females;
- 121,000 total impressions;
- Boosting content helps draw new users promoted posts 8.84% click through rate;
- 5,100 Twitter followers;
- Instagram is smallest platform 1600 followers;
- Q2 promotion in June with Wekiva Island: