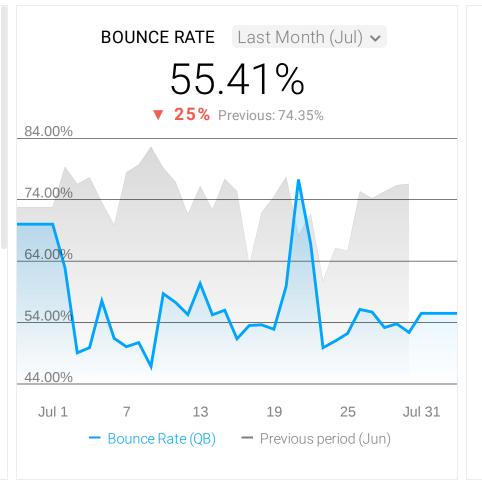

#### Danielle Ackerman

- Updated website: Things to Do, Outdoor, and Food and Bev pages. We can now track how people are engaging in the website;
- CrowdRiff is a social gallery of user generated content. We can tweak it to determine how people interact with it;
- Questions about the partner listings (phone/address/etc). That is part of Trip Advisor's content and not managed by marketing firm or tourism staff;
- Updated spring/summer search engine to drive traffic to designated web pages;
- Native advertising is what the user sees when scrolling through a news site;
- Seeing more visits an increased session length on site;
- Focused in strategic planning and marketing plan for 2020.