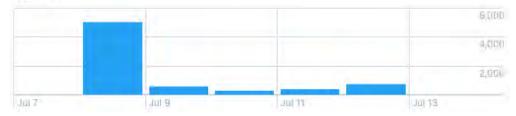

#### **Do Orlando North**

- Ad designed to get folks on social and drive them to the website saw an increase of 198%;
- Page likes/followers for Facebook:13,605;
- More than 200 joined in July;
- Facebook audience still skews towards females;
- 121,000 total impressions;
- Boosting content helps draw new users promoted posts 8.84% click through rate;
- 5,100 Twitter followers;
- Instagram is smallest platform 1600 followers;
- Q2 promotion in June with Wekiva Island:

483 engagements and 60 new followers;

July: Red, Hot, and Boom - Evok social team attended.