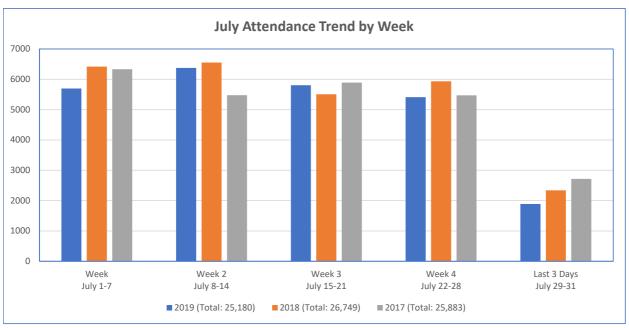

### **Sports**

Danny out of town but will provide fiscal year overview/recap at September TDC meeting.

• July 18-22 hosting 14 and under World Series at the Sports Complex;

- July 20-25th hosting 16 and under World Series tournament at the Sports Complex;
- Perfect Game and Prospect Wire June event numbers are still being compiled;
- Hotel Leads doc will be sent to hoteliers next week.