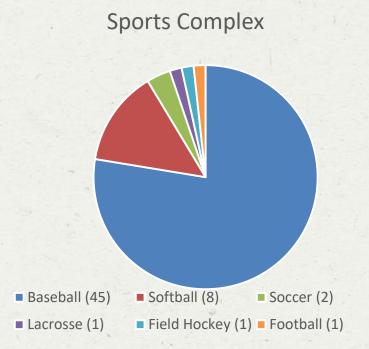

,264       | \$1,299,581  |  |  |  |  |  |  |  |
| June                             | 6           | 1,346       | \$1,308,194  |  |  |  |  |  |  |  |
| July                             | 3           | 246         | \$157,947    |  |  |  |  |  |  |  |
| Total                            | 48          | 16,686      | \$16,854,991 |  |  |  |  |  |  |  |



|           | Monthly Projections |                |             |  |  |  |  |  |
|-----------|---------------------|----------------|-------------|--|--|--|--|--|
| Month     | # of<br>Events      | Room<br>Nights | Eco Impact  |  |  |  |  |  |
| August    | 0                   | 0              | 0           |  |  |  |  |  |
| September | 7                   | 1,467          | \$1,090,383 |  |  |  |  |  |



# FY '18/'19 Events (by Sport)







# **Upcoming Events**

# **August/September Events**

| Organization       | Event                        | Date                  | Location                                                               | Teams | Visitors | Room<br>Nights | Eco Impact |
|--------------------|------------------------------|-----------------------|------------------------------------------------------------------------|-------|----------|----------------|------------|
| Suncoast/USSSA     | Summer All-Star Event        | August 3-4, 2019      | BOOMBAH Sports Complex                                                 | 0     | 1440     | 350            | \$311,076  |
| USSSA Fastpitch    | Elite Select                 | September 7-8, 2019   | BOOMBAH Sports Complex,<br>BOOMBAH Soldiers Creek,<br>Softball