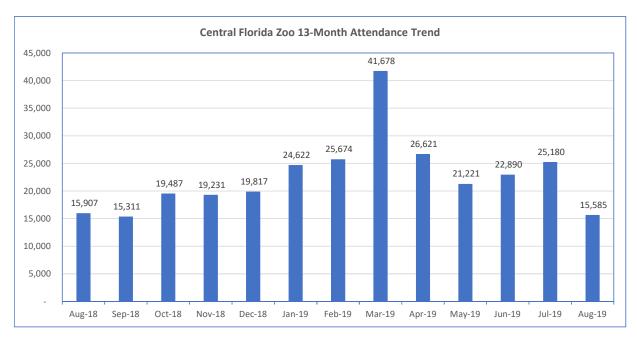

ficates                  | -85.58       |
| 2870 · Line of Credit                     | -25,907.50   |
| Net cash provided by Operating Activities | -223,119.49  |
| FINANCING ACTIVITIES                      |              |
| 2850 · Note Payable                       | -4,355.79    |
| 2851 · Education Vehicle Loan -1 9952     | -574.52      |
| 2852 · Education Vehicle Loan - 2 9994    | -578.60      |
| 2900 · Long Term Bank Loan                | -6,020.73    |
| Net cash provided by Financing Activities | -11,529.64   |
| Net cash increase for period              | -234,649.13  |
| Cash at beginning of period               | 1,139,243.99 |
|                                           | 904,594.86   |

## CENTRAL FLORIDA ZOOLOGICAL SOCIETY, INC. ATTENDANCE RESULTS AS OF AUGUST 31, 2019





# PARADISE



**Monthly Summary Report:** July 2019

Client: Orlando North, Seminole County

### **Table of Contents:**

- Account Management Services
- Public Relations
- Website

## **Account Management Services**

July 2019

- Managed day-to-day client and internal communications and projects, including weekly internal traffic meetings and and bi-monthly status calls to ensure plans and projects are moving forward.
- Managed ongoing website maintenance, including adding events and information to the About TDC page.
- Completed media buys and production jobs for shift in media dollars to search engine marketing and native ads.
- Danielle Ackerman, Emily Broaddus and Mary Jane Kolassa attended the Pre-TDC Meeting via phone on Friday, July 12th.
- Continued work on PlayOrlandoNorth web