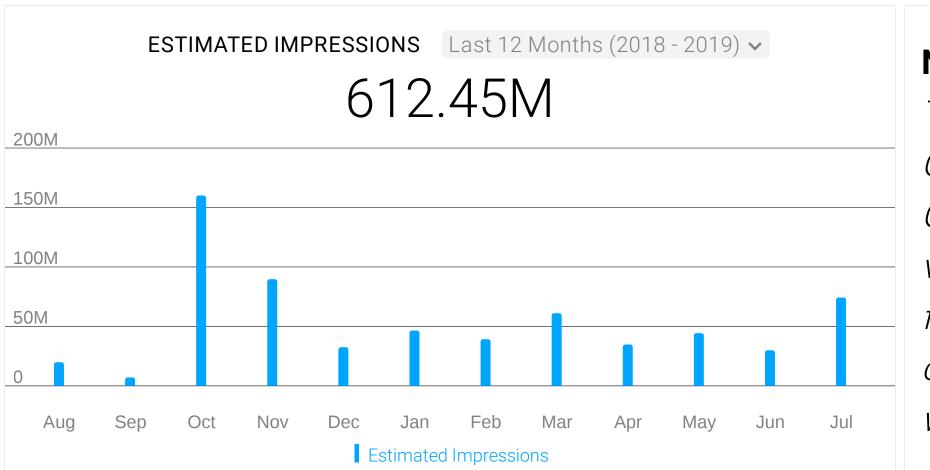

CVB had over 551 million impressions as of May and 565 million in June.

A print impression is the circulation number

**Question:** Commissioner Lockhart: So does that means that 565 million people saw it? It could have been printed and sent to a doctor's office and someone may have seen it that way, yes?