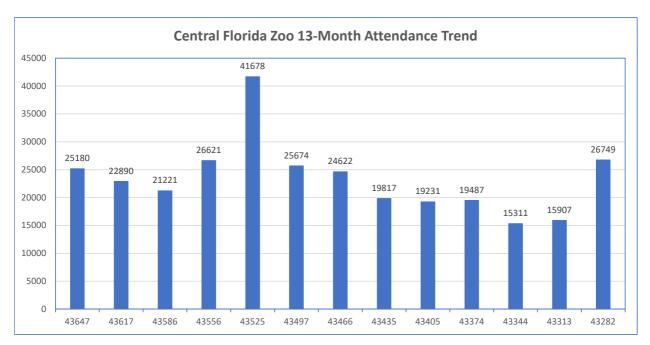

### **Central Florida Zoo**

### Dino Ferri

**Current projects** 

- Building maintenance;
- Leopard Exhibit;
- Wayne Densch building.

•

**Question**: Chairman Speake: Maintenance enclosed?

Answer: Dino Ferri: Yes

- FY2019/20 budget recently approved by Zoo Board;
- Annual meeting announcement of new Chair, Vice-Chair. Brenda Urias is now Vice-Chair, Alex Williams is the Chair;
- Budget total revenues \$5.4 million;
- Operating expenses \$5.2 million;
- Hospitality Days for hoteliers:

Tickets to send to staff;

Admission to zoo and aerial course;

Visit options on receiving block of tickets.

- Sunset at zoo tonight (July 17) and every 3<sup>rd</sup> Thursday of every month thru October;
- A Wild Affair will be hosted on 9/21 at the Marriott. It will feature food stations and an interactive fundraiser;
- Zoo Boo Bash last 2 weekends of October;
- Asian Lantern Festival Nov 20, 2019 thru Jan 12, 2020. Anticipate 50k visitors over 38 nights. This will be a ticketed event (separate from the Zoo ticket). Lanterns are LED lights.