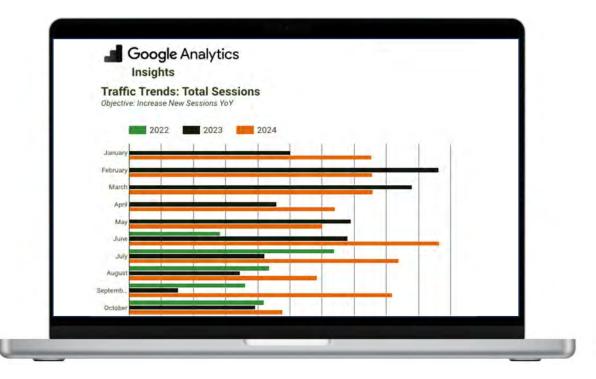

#### **Hotel Trends Update**

Gui Cunha, Administrator, Office of Strategic Initiatives

- STR Monthly Trends report continues the trend of strong occupancy and ADR (Highest ADR of the year)
- Key Figure: Rooms Available, Record high TDT collections
- Downard trend in ADR to continue
- STR Quarterly Forecast
  - Occupancy continues to plateau expected through 2026
  - Stabilization in ADR and RevPar away from record highs
- 2025 Second Home2Suites
- Brenda asked question around Volusia Counties trends
  - o Gui, Responded with pointing to Volusia's convention center and indoor sports complex as a driver.