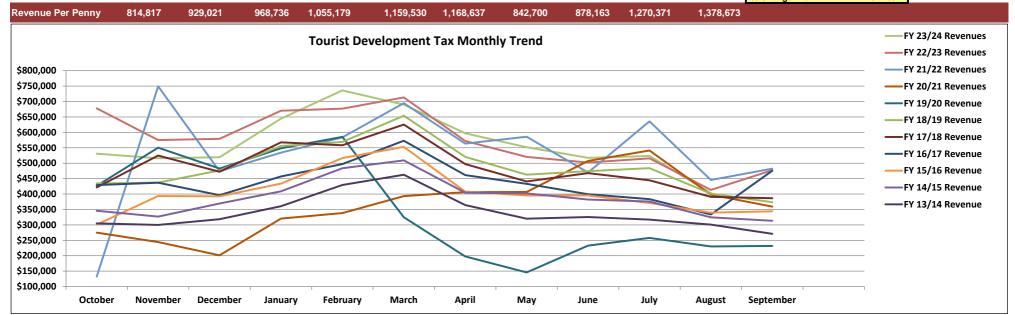

#### Seminole County, Florida TOURIST DEVELOPMENT TAX Fiscal Year 2023/24 Revenue Report

|                        |                      | HISTORY              |                      |                      |                      |                      |                      |                      |                      |                      | CURR                                   | ENT FISCAL | YEAR                 | COMPA                           | ARISON |
|------------------------|----------------------|----------------------|----------------------|----------------------|----------------------|----------------------|----------------------|----------------------|----------------------|----------------------|----------------------------------------|------------|----------------------|---------------------------------|--------|
|                        | FY 2013/14           | FY 2014/15           | FY 2015/16           | FY 2016/17           | FY 2017/18           | FY 2018/19           | FY 2019/20           | FY 2020/21           | FY 2021/22           | FY 2022/23           |                                        | FY 2023/24 |                      | FY 23/24 vs FY 22/23            |        |
| Monthly<br>Collections | Total<br>Collections | Original<br>3 Cents                    | 2 Cents    | Total<br>Collections | Month Ov<br>YTD Ov<br>Change In | er YTD |
| October                | 304,877              | 345,553              | 300,862              | 428,948              | 421,671              | 434,438              | 426,810              | 274,906              | 132,466              | 677,865              | 318,539                                | 212,359    | 530,898              | (146,967)                       | -21.7% |
| November               | 299,750              | 326,885              | 393,635              | 436,732              | 524,762              | 436,992              | 550,273              | 244,092              | 749,463              | 574,963              | 309,592                                | 206,395    | 515,987              | (58,976)                        | -10.3% |
| December               | 318,536              | 369,173              | 392,605              | 396,424              | 472,255              | 476,548              | 482,643              | 201,297              | 473,861              | 578,977              | 311,714                                | 207,810    | 519,524              | (59,453)                        | -10.3% |
| January                | 360,507              | 408,691              | 433,835              | 456,915              | 567,724              | 555,919              | 548,293              | 320,404              | 534,395              | 670,162              | 386,824                                | 257,882    | 644,706              | (25,456)                        | -3.8%  |
| February               | 429,247              | 483,661              | 516,610              | 497,136              | 558,093              | 569,125              | 585,371              | 338,387              | 583,915              | 676,944              | 441,570                                | 294,380    | 735,951              | 59,007                          | 8.7%   |
| March                  | 462,593              | 509,149              | 552,988              | 572,832              | 625,272              | 654,013              | 324,781              | 393,366              | 694,754              | 713,329              | 413,958                                | 275,972    | 689,930              | (23,400)                        | -3.3%  |
| April                  | 364,161              | 404,355              | 407,783              | 461,492              | 497,187              | 520,483              | 197,530              | 405,926              | 563,558              | 572,062              | 358,145                                | 238,763    | 596,908              | 24,847                          | 4.3%   |
| May                    | 320,090              | 401,954              | 395,282              | 432,965              | 440,873              | 462,655              | 145,826              | 406,821              | 585,892              | 520,557              | 331,085                                | 220,723    | 551,808              | 31,251                          | 6.0%   |
| June                   | 325,397              | 382,227              | 395,373              | 399,489              | 467,655              | 474,337              | 232,610              | 507,262              | 469,931              | 502,075              | 310,494                                | 206,996    | 517,489              | 15,414                          | 3.1%   |
| July                   | 316,960              | 375,695              | 370,960              | 383,585              | 444,707              | 483,878              | 257,661              | 541,239              | 635,873              | 515,702              | 314,045                                | 209,363    | 523,408              | 7,706                           | 1.5%   |
| August                 | 300,955              | 324,474              | 339,798              | 333,761              | 391,058              | 401,322              | 230,144              | 397,999              | 445,388              | 413,351              | 241,636                                | 161,091    | 402,727              | (10,624)                        | -2.6%  |
| September              | 271,010              | 313,288              | 343,950              | 475,615              | 386,395              | 373,474              | 231,559              | 359,119              | 482,358              | 477,380              |                                        |            | i<br> <br> -         |                                 |        |
| Total                  | 4,074,084            | 4,645,106            | 4,843,681            | 5,275,894            | 5,797,652            | 5,843,184            | 4,213,500            | 4,390,817            | 6,351,853            | 6,893,367            | 3,737,601                              | 2,491,734  | 6,229,335            | (186,651)                       | -10.6% |
|                        | 11.40%               | 14.02%               | 4.27%                | 8.92%                | 9.89%                | 0.79%                | -27.89%              | 4.21%                | 44.66%               |                      | Budgeted Re                            |            |                      |                                 |        |
|                        | % Chg from           | 3,900,000                              | 2,600,000  | 6,500,000            |                                 |        |
|                        | Prior Year           |                                        |            |                      |                                 |        |
|                        |                      |                      |                      |                      |                      |                      |                      |                      |                      |                      | Estimated R<br>3,900,000<br>% Change F | 2,600,000  | 6,500,000<br>-5.71%  |                                 |        |