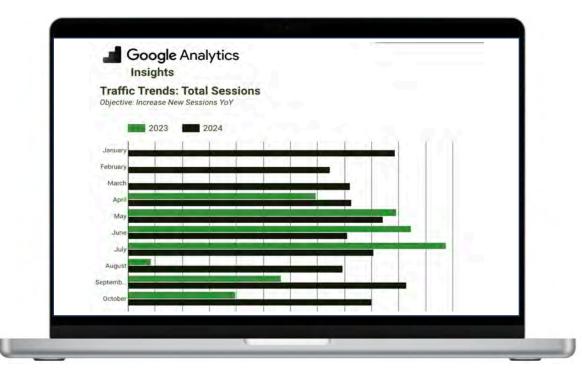

#### **Hotel Trends Update**

Gui Cunha, Administrator, Office of Strategic Initiatives

- STR Monthly Trends report continues the trend of strong occupancy and ADR (Highest ADR of the year)
- Key Figure: Rooms Available, Record high TDT collections
- Downard trend in ADR to continue
- STR Quarterly Forecast
  - Occupancy continues to plateau expected through 2026
  - Stabilization in ADR and RevPar away from record highs
- 2025 Second Home2Suites
- Brenda asked question around Volusia Counties trends
  - o Gui, Responded with pointing to Volusia's convention center and indoor sports complex as a driver.