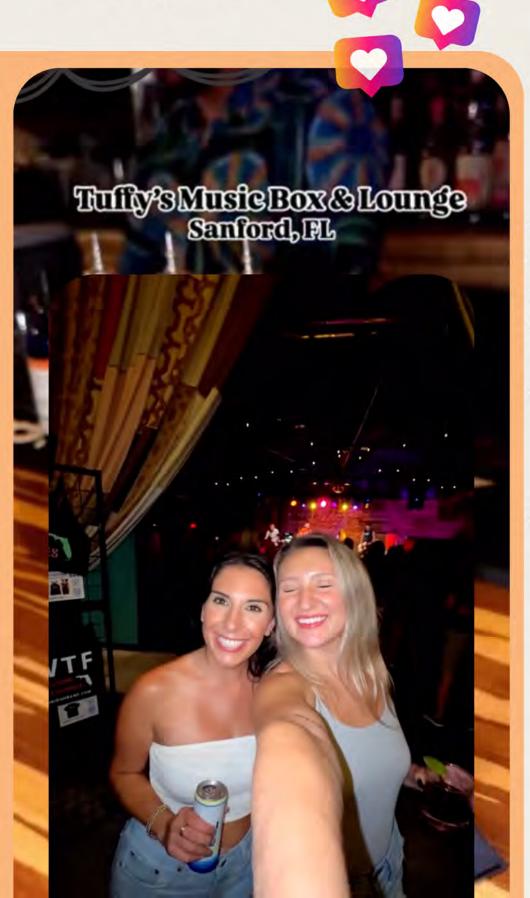

## 2. TUFFY'S EXPERIENCE (INFLUENCER):

Views: 78,121 (organic)Engagement Rate: 12.5%

Reach: 59,424Shares: 3,000

- Goal: Highlight Tuffy's live music, Burgerbauch's, & Suffering Bastard, the total Tuffy's experience
- Results: Reshares were a substantial part of Tuffy's Reel engagement, aligning well with our goal of creating shareable content.
  - High shares and engagement from new audiences highlight the impact of our influencer partnership in broadening our reach, bringing fresh viewers to our page, and promoting the Tuffy's experience.