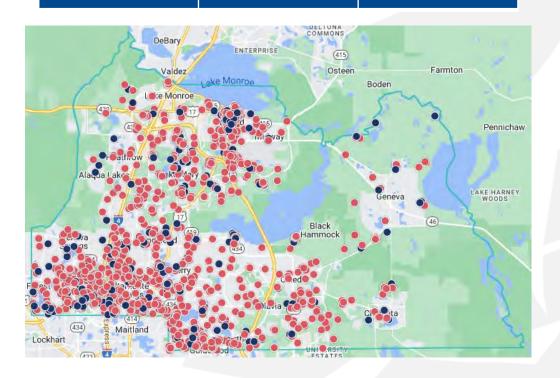

70.0 1 1               |        |        |        |        |       |       |       |       |        |       |        |        |        |        |        |        |       |       |       |       |       |        |

Source: STR Quarterly Forecast Report





## Vacation Rental Report

| Month<br>2024 | Occupancy<br>(%) | ADR<br>(\$) | Rev PAR<br>(\$) |
|---------------|------------------|-------------|-----------------|
| July          | 27%              | \$156       | \$42            |
| August        | 22%              | \$142       | \$31            |
| September     | 22%              | \$134       | \$29            |
| October       | 27%              | \$11        | \$38            |

Source: KeyData Dashboard





## Vacation Rental Map

Total Listings 1,592

Airbnb 1,283

Vrbo 309







### Downs & St. Germain (DSG) Report

| Month<br>2024 | Visitors | Room Nights | Direct<br>Expenditures |
|---------------|----------|-------------|------------------------|
| July          | 163,700  | 113,100     | \$62,117,700           |
| August        | 150,200  | 103,800     | \$57,000,000           |

Source: DSG Monthly Visitor Dashboard (based on 2022/23 Visitor Study)





## Reporting Recap.

#### Do Orlando North Website Visitation

• **Year to Date:** 179,876 visits

• New Users: 161,036

#### Do Search Campaigns

• **Impressions**: 492,704

• **Conversions**: 12,271

• Conversion Rate: 37.28%

• Cost per Click: \$0.39

#### Booking Campaign

• **Impressions**: 273,600

• Clicks: 7,500

• Cost per Click: \$0.30





## Reporting Recap.

#### Play Orlando North Website V