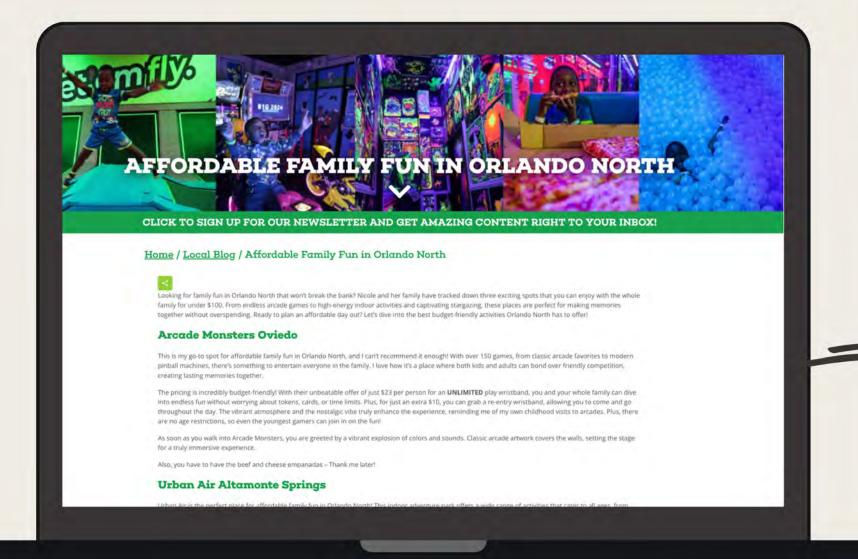

in Orlando North

Campaign Overview: Based on audience feedback and travel trends, we launched this campaign to highlight budget-friendly family activities in Orlando North.

 We worked with Evok to partner with local influencer Nicole, to showcase experiences for under \$100.

Nicole and her family of four visited three attractions (Arcade Monsters, Urban Air, and the Emil Buehler Planetarium,) and created four Reels, photos, and an itinerary.

 Evok has launched an ad campaign to drive traffic back to our website, where visitors can access more travel resources and learn more about Orlando North **FUN FACT** 