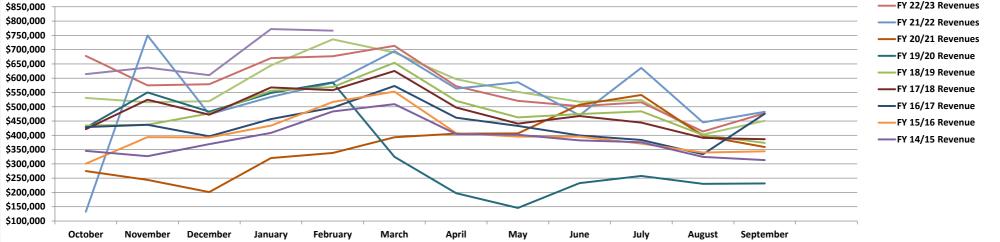

#### Meeting Adjourned: 4:59 PM

|                                                                                         |                                                                                                            |                                                                                                            |                                                                                                            |                                                                                                            | HISTO                                                                                                      | ORY                                                                                                        |                                                                                                            |                                                                                                            |                                                                                                            |                                                                                                 | CURR                                                               | ENT FISCAL                                          | YEAR                                                | COMPA                                            | RISON                                    |
|-----------------------------------------------------------------------------------------|------------------------------------------------------------------------------------------------------------|------------------------------------------------------------------------------------------------------------|------------------------------------------------------------------------------------------------------------|------------------------------------------------------------------------------------------------------------|------------------------------------------------------------------------------------------------------------|------------------------------------------------------------------------------------------------------------|------------------------------------------------------------------------------------------------------------|------------------------------------------------------------------------------------------------------------|------------------------------------------------------------------------------------------------------------|-------------------------------------------------------------------------------------------------|--------------------------------------------------------------------|-----------------------------------------------------|-----------------------------------------------------|--------------------------------------------------|------------------------------------------|
|                                                                                         | FY 2014/15                                                                                                 | FY 2015/16                                                                                                 | FY 2016/17                                                                                                 | FY 2017/18                                                                                                 | FY 2018/19                                                                                                 | FY 2019/20                                                                                                 | FY 2020/21                                                                                                 | FY 2021/22                                                                                                 | FY 2022/23                                                                                                 | FY 2023/24                                                                                      |                                                                    | FY 2024/25                                          |                                                     | FY 24/25 v                                       | s FY 23/                                 |
| Monthly<br>Collections                                                                  | Total<br>Collections                                                                                       | Total<br>Collections                                                                            | Original<br>3 Cents                                                | 2 Cents                                             | Total<br>Collections                                | Month Ov<br>YTD Ov<br>Change In                  | er YTD                                   |
| October<br>November<br>December<br>January<br>February<br>March<br>April<br>May<br>June | 345,553<br>326,885<br>369,173<br>408,691<br>483,661<br>509,149<br>404,355<br>401,954<br>382,227<br>275 605 | 300,862<br>393,635<br>392,605<br>433,835<br>516,610<br>552,988<br>407,783<br>395,282<br>395,373<br>370,960 | 428,948<br>436,732<br>396,424<br>456,915<br>497,136<br>572,832<br>461,492<br>432,965<br>399,489<br>383,585 | 421,671<br>524,762<br>472,255<br>567,724<br>558,093<br>625,272<br>497,187<br>440,873<br>467,655<br>444,707 | 434,438<br>436,992<br>476,548<br>555,919<br>569,125<br>654,013<br>520,483<br>462,655<br>474,337<br>483,878 | 426,810<br>550,273<br>482,643<br>548,293<br>585,371<br>324,781<br>197,530<br>145,826<br>232,610<br>257,661 | 274,906<br>244,092<br>201,297<br>320,404<br>338,387<br>393,366<br>405,926<br>406,821<br>507,262<br>541,239 | 132,466<br>749,463<br>473,861<br>534,395<br>583,915<br>694,754<br>563,558<br>585,892<br>469,931<br>635,873 | 677,865<br>574,963<br>578,977<br>670,162<br>676,944<br>713,329<br>572,062<br>520,557<br>502,075<br>515,702 | 530,898<br>515,987<br>519,524<br>644,706<br>735,951<br>689,930<br>596,908<br>551,808<br>517,489 | 368,620<br>382,227<br>366,343<br>463,181<br>459,902                | 245,747<br>254,818<br>244,228<br>308,787<br>306,601 | 614,367<br>637,046<br>610,571<br>771,968<br>766,503 | 83,469<br>121,059<br>91,047<br>127,262<br>30,552 | 15.7%<br>23.5%<br>17.5%<br>19.7%<br>4.2% |
| July<br>August<br>September<br>Total                                                    | 375,695<br>324,474<br>313,288<br><b>4,645,106</b>                                                          | 370,980<br>339,798<br>343,950<br><b>4,843,681</b>                                                          | 383,585<br>333,761<br>475,615<br><b>5,275,894</b>                                                          | 391,058<br>386,395<br><b>5,797,652</b>                                                                     | 483,878<br>401,322<br>373,474<br><b>5,843,184</b>                                                          | 237,661<br>230,144<br>231,559<br><b>4,213,500</b>                                                          | 397,999<br>359,119<br><b>4,390,817</b>                                                                     | 635,873<br>445,388<br>482,358<br>6,351,853                                                                 | 413,351<br>477,380<br><b>6,893,367</b>                                                                     | 523,408<br>402,727<br>450,667<br><b>6,680,003</b>                                               | 2,040,273                                                          | 1,360,182                                           | 3,400,455                                           | 453,389                                          | 25.8%                                    |
|                                                                                         | 14.02%<br>% Chg from<br>Prior Year                                                                         | 4.27%<br>% Chg from<br>Prior Year                                                                          | 8.92%<br>% Chg from<br>Prior Year                                                                          | 9.89%<br>% Chg from<br>Prior Year                                                                          | 0.79%<br>% Chg from<br>Prior Year                                                                          | -27.89%<br>% Chg from<br>Prior Year                                                                        | 4.21%<br>% Chg from<br>Prior Year                                                                          | 44.66%<br>% Chg from<br>Prior Year                                                                         | 8.53%<br>% Chg from<br>Prior Year                                                                          | -3.10%<br>% Chg from<br>Prior Year                                                              | Budgeted Re<br>3,900,000<br>Estimated R<br>3,900,000<br>% Change F | 2,600,000<br>evenue<br>2,600,000                    | 6,500,000<br>6,500,000<br>-2.69%                    |                                                  |                                          |
| Revenue Per Penny                                                                       | 929,021                                                                                                    | 968,736                                                                                                    | 1,055,179                                                                                                  | 1,159,530<br>Tourist Dev                                                                                   | 1,168,637<br>velopment                                                                                     | 842,700<br>Tax Month                                                                                       | 878,163                                                                                                    | 1,270,371                                                                                                  | 1,378,673                                                                                                  |                                                                                                 |                                                                    |                                                     | —F                                                  | Y 24/25 Rev                                      | venues                                   |