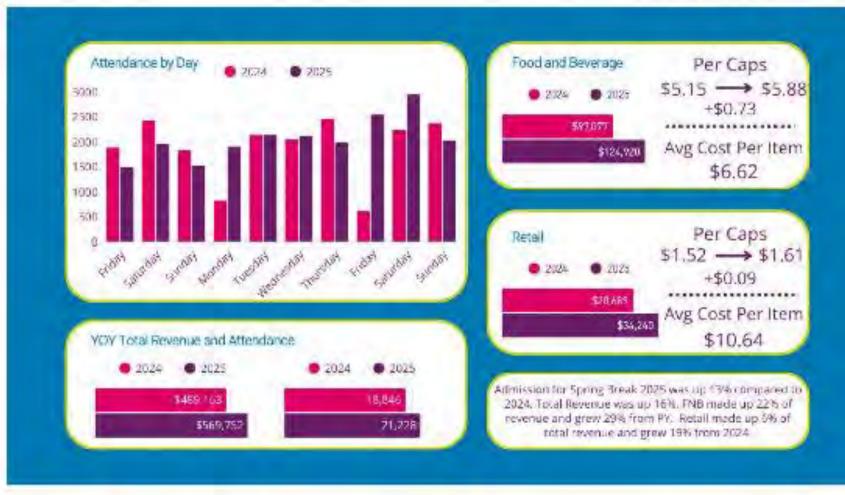

#### Zoo Update (Richard Glover)

- Reached 9,682 students so far with educational programs
- Asian Lantern Festival had 120,384 visitors (increase of 25,000 from last year)
- Indigo BBQ Festival looking to add a BBQ competition next year
- Upcoming events:
  - o Kids' Night Out, Sensory Safari, Homeschool Classes, Free Monthly Story Time
  - Spring Break Choo Choo to the Zoo
  - Spring Break and Summer Camps
  - Brews Around the Zoo
  - Hippity Hop for Easter
  - Awarded 10 awards last year
- Announced a 2-year contract with the county