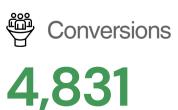

#### • Reporting Recap:

- Do Orlando North website at its highest visitation at around 25K
- Strong engagement on social media campaigns
- Best-performing post was boosted
- Asian Lantern Festival performed exceptionally well
- o "Play Orlando North" had the highest monthly engagement