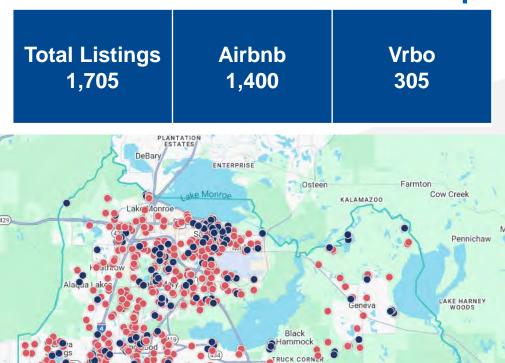

#### • Reporting Recap:

- Do Orlando North website at its highest visitation at around 25K
- Strong engagement on social media campaigns
- Best-performing post was boosted
- Asian Lantern Festival performed exceptionally well
- o "Play Orlando North" had the highest monthly engagement

#### • Demographics & Visitor Data:

- Top primary market visitor locations: Tampa MSA (15.7%), Miami MSA (8.1%), Jacksonville (8%), West Palm Beach MSA (6.1%), Orlando MSA (5.7%)
- Top Secondary market visitor locations: ATL (3.9%), NY (2.6%), NC (1.6%), IL (1%)
- Giveaway launched, over 50 entries so far