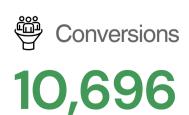

#### • Reporting Recap:

- Do Orlando North website at its highest visitation at around 25K
- Strong engagement on social media campaigns
- Best-performing post was boosted
- Asian Lantern Festival performed exceptionally well
- o "Play Orlando North" had the highest monthly engagement