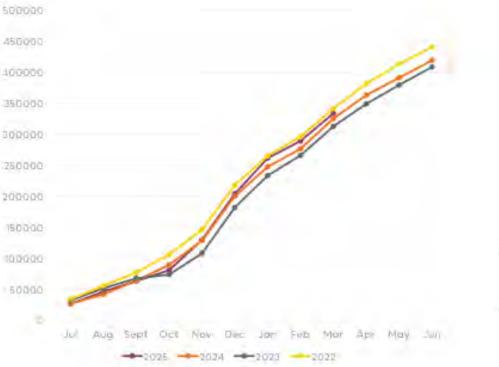

#### Meeting Adjourned: 4:59 PM

|                                                                                         |                                                                                                            |                                                                                                            |                                                                                                            |                                                                                                            | HISTO                                                                                                      | ORY                                                                                                        |                                                                                                            |                                                                                                            |                                                                                                            |                                                                                                 | CURR                                                               | ENT FISCAL                                          | YEAR                                                | COMPA                                            | RISON                                    |
|-----------------------------------------------------------------------------------------|------------------------------------------------------------------------------------------------------------|------------------------------------------------------------------------------------------------------------|------------------------------------------------------------------------------------------------------------|------------------------------------------------------------------------------------------------------------|------------------------------------------------------------------------------------------------------------|------------------------------------------------------------------------------------------------------------|------------------------------------------------------------------------------------------------------------|------------------------------------------------------------------------------------------------------------|------------------------------------------------------------------------------------------------------------|-------------------------------------------------------------------------------------------------|--------------------------------------------------------------------|-----------------------------------------------------|-----------------------------------------------------|--------------------------------------------------|------------------------------------------|
|                                                                                         | FY 2014/15                                                                                                 | FY 2015/16                                                                                                 | FY 2016/17                                                                                                 | FY 2017/18                                                                                                 | FY 2018/19                                                                                                 | FY 2019/20                                                                                                 | FY 2020/21                                                                                                 | FY 2021/22                                                                                                 | FY 2022/23                                                                                                 | FY 2023/24                                                                                      |                                                                    | FY 2024/25                                          |                                                     | FY 24/25 v                                       | s FY 23/                                 |
| Monthly<br>Collections                                                                  | Total<br>Collections                                                                                       | Total<br>Collections                                                                            | Original<br>3 Cents                                                | 2 Cents                                             | Total<br>Collections                                | Month Ov<br>YTD Ov<br>Change In                  | er YTD                                   |
| October<br>November<br>December<br>January<br>February<br>March<br>April<br>May<br>June | 345,553<br>326,885<br>369,173<br>408,691<br>483,661<br>509,149<br>404,355<br>401,954<br>382,227<br>275 605 | 300,862<br>393,635<br>392,605<br>433,835<br>516,610<br>552,988<br>407,783<br>395,282<br>395,373<br>370,960 | 428,948<br>436,732<br>396,424<br>456,915<br>497,136<br>572,832<br>461,492<br>432,965<br>399,489<br>383,585 | 421,671<br>524,762<br>472,255<br>567,724<br>558,093<br>625,272<br>497,187<br>440,873<br>467,655<br>444,707 | 434,438<br>436,992<br>476,548<br>555,919<br>569,125<br>654,013<br>520,483<br>462,655<br>474,337<br>483,878 | 426,810<br>550,273<br>482,643<br>548,293<br>585,371<br>324,781<br>197,530<br>145,826<br>232,610<br>257,661 | 274,906<br>244,092<br>201,297<br>320,404<br>338,387<br>393,366<br>405,926<br>406,821<br>507,262<br>541,239 | 132,466<br>749,463<br>473,861<br>534,395<br>583,915<br>694,754<br>563,558<br>585,892<br>469,931<br>635,873 | 677,865<br>574,963<br>578,977<br>670,162<br>676,944<br>713,329<br>572,062<br>520,557<br>502,075<br>515,702 | 530,898<br>515,987<br>519,524<br>644,706<br>735,951<br>689,930<br>596,908<br>551,808<br>517,489 | 368,620<br>382,227<br>366,343<br>463,181<br>459,902                | 245,747<br>254,818<br>244,228<br>308,787<br>306,601 | 614,367<br>637,046<br>610,571<br>771,968<br>766,503 | 83,469<br>121,059<br>91,047<br>127,262<br>30,552 | 15.7%<br>23.5%<br>17.5%<br>19.7%<br>4.2% |
| July<br>August<br>September<br>Total                                                    | 375,695<br>324,474<br>313,288<br><b>4,645,106</b>                                                          | 370,980<br>339,798<br>343,950<br><b>4,843,681</b>                                                          | 383,585<br>333,761<br>475,615<br><b>5,275,894</b>                                                          | 391,058<br>386,395<br><b>5,797,652</b>                                                                     | 483,878<br>401,322<br>373,474<br><b>5,843,184</b>                                                          | 237,661<br>230,144<br>231,559<br><b>4,213,500</b>                                                          | 397,999<br>359,119<br><b>4,390,817</b>                                                                     | 635,873<br>445,388<br>482,358<br>6,351,853                                                                 | 413,351<br>477,380<br><b>6,893,367</b>                                                                     | 523,408<br>402,727<br>450,667<br><b>6,680,003</b>                                               | 2,040,273                                                          | 1,360,182                                           | 3,400,455                                           | 453,389                                          | 25.8%                                    |
|                                                                                         | 14.02%<br>% Chg from<br>Prior Year                                                                         | 4.27%<br>% Chg from<br>Prior Year                                                                          | 8.92%<br>% Chg from<br>Prior Year                                                                          | 9.89%<br>% Chg from<br>Prior Year                                                                          | 0.79%<br>% Chg from<br>Prior Year                                                                          | -27.89%<br>% Chg from<br>Prior Year                                                                        | 4.21%<br>% Chg from<br>Prior Year                                                                          | 44.66%<br>% Chg from<br>Prior Year                                                                         | 8.53%<br>% Chg from<br>Prior Year                                                                          | -3.10%<br>% Chg from<br>Prior Year                                                              | Budgeted Re<br>3,900,000<br>Estimated R<br>3,900,000<br>% Change F | 2,600,000<br>evenue<br>2,600,000                    | 6,500,000<br>6,500,000<br>-2.69%                    |                                                  |                                          |
| Revenue Per Penny                                                                       | 929,021                                                                                                    | 968,736                                                                                                    | 1,055,179                                                                                                  | 1,159,530<br>Tourist Dev                                                                                   | 1,168,637<br>velopment                                                                                     | 842,700<br>Tax Month                                                                                       | 878,163                                                                                                    | 1,270,371                                                                                                  | 1,378,673                                                                                                  |                                                                                                 |                                                                    |                                                     | —F                                                  | Y 24/25 Rev                                      | venues                                   |